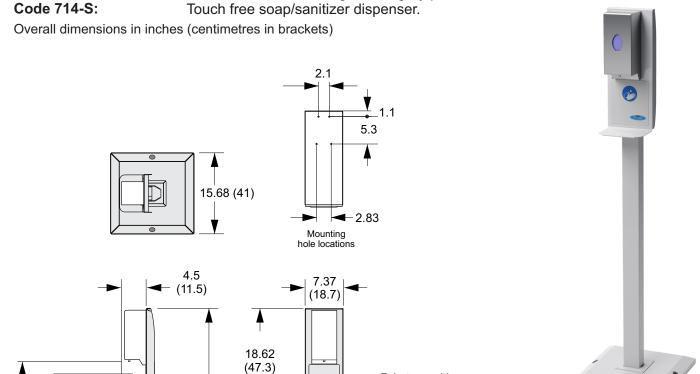

## **Hand Sanitizer Stand**

Code 1600:

Hand Sanitizer Mounting Stand, grey powder coat finish.

assembly with lock washers. Coverall plate conceals fasteners.

Access if

using

## **Specifications**

- **Site Location:** Ideal for the flexible placing at entrances or high traffic areas.
- Features:
- All steel construction.
- All steel12 gauge pedestal base, provides maximum stability.
- · Drip tray with indent.
- · Sensor area is at ADA height requirement.
- Entire base, column and dispenser plate can be assembled with no tools. Dispenser can be attached with self adhesive tape or mounting screws (both are provided). No wrenches required.
- Base has nylon glides for indoor use, has provision for anchoring when used outdoors.
- · Universal mounting plate allows for use with many major sanitizer dispensers.