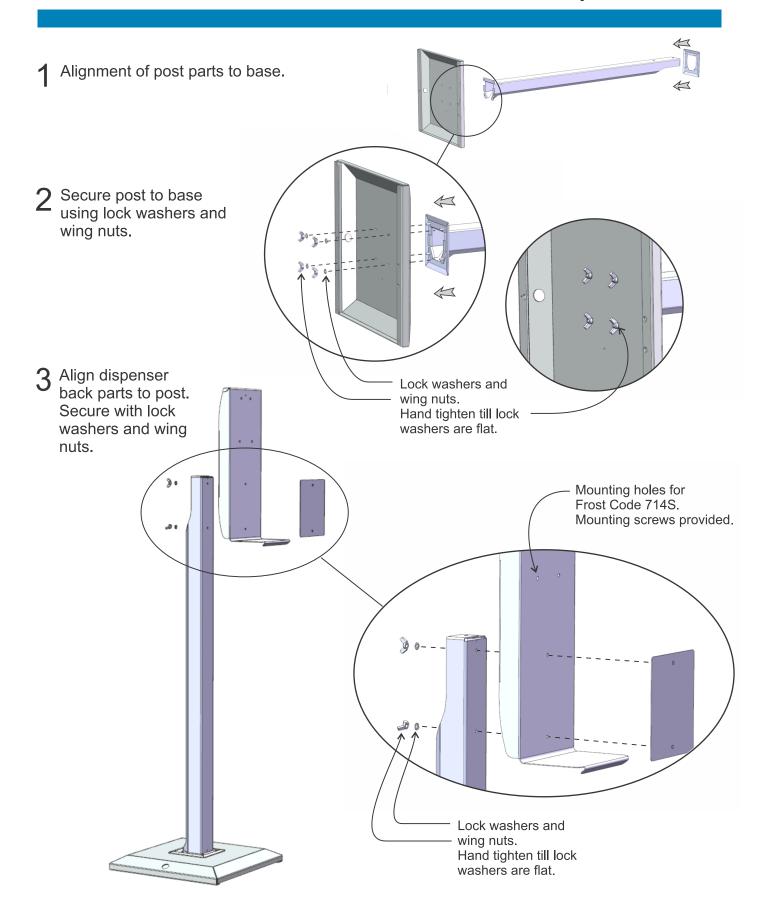

Stand, grey powder coat finish.





assembly with lock washers. Coverall plate conceals fasteners.

Access if

using

## **Specifications**

- **Site Location:** Ideal for the flexible placing at entrances or high traffic areas.
- Features:
- All steel construction.
- All steel12 gauge pedestal base, provides maximum stability.
- · Drip tray with indent.
- · Sensor area is at ADA height requirement.
- Entire base, column and dispenser plate can be assembled with no tools. Dispenser can be attached with self adhesive tape or mounting screws (both are provided). No wrenches required.
- Base has nylon glides for indoor use, has provision for anchoring when used outdoors.
- · Universal mounting plate allows for use with many major sanitizer dispensers.



## Code 1600 Assembly instructions