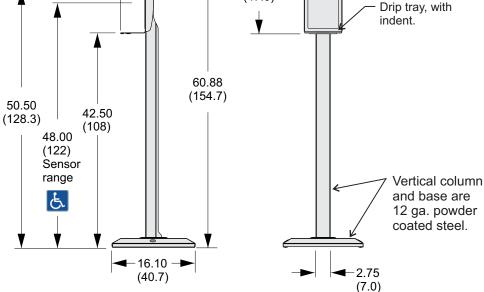

## **Specifications**

- **Site Location:** Ideal for the flexible placing at entrances or high traffic areas.
- Features:
- All steel construction.
- All steel12 gauge pedestal base, provides maximum stability.
- · Drip tray with indent.
- · Sensor area is at ADA height requirement.
- Entire base, column and dispenser plate can be assembled with no tools. Dispenser can be attached with self adhesive tape or mounting screws (both are provided). No wrenches required.
- Base has nylon glides for indoor use, has provision for anchoring when used outdoors.
- · Universal mounting plate allows for use with many major sanitizer dispensers.