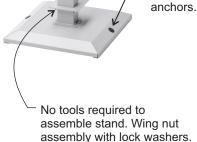

## **Hand Sanitizer Stand**

Code 1600:

Hand Sanitizer Mounting Stand, grey powder coat finish.

assembly with lock washers. Coverall plate conceals fasteners.

Access if

using

## **Specifications**

- **Site Location:** Ideal for the flexible placing at entrances or high traffic areas.
- Features:
- All steel construction.
- All steel12 gauge pedestal base, provides maximum stability.
- · Drip tray with indent.
- · Sensor area is at ADA height requirement.
- Entire base, column and dispenser plate can be assembled with no tools. Dispenser can be attached with self adhesive tape or mounting screws (both are provided). No wrenches required.
- Base has nylon glides for indoor use, has provision for anchoring when used outdoors.
- · Universal mounting plate allows for use with many major sanitizer dispensers.