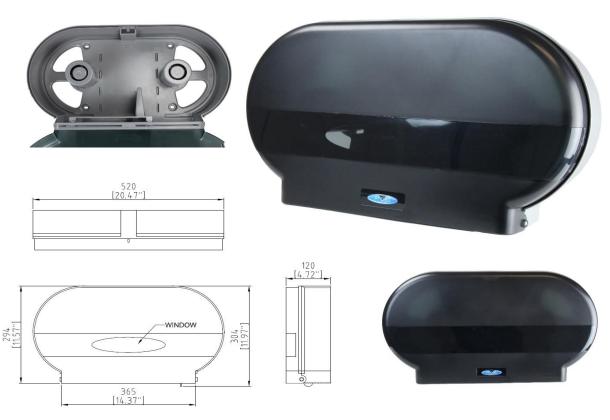

#### **Specifications**

Site Location: Frost's most economical jumbo double toilet paper dispenser. It is perfect for areas of high consumption and w here vandalism is less of a concern.

Features: This product is made from robust high quality plastic and has a sleek black and grey finish. It holds two 9" (230mm) jumbo toilet tissue rolls. Moulded spindles can accommodate 2-1/4" or 3" (57 or 76mm) diameter cores. The unit is lockable and comes with mounting screws. The acrylic see through window allows for maintenance staff to easily view paper levels. An access tray can open or block a roll from being depleted which helps janitorial staff manage paper consumption.

Materials: Constructed of high quality grey plastic back, with a Polycarbonate black cover. Includes an acrylic front window.

Capacity: Holds two 9" jumbo toilet tissue rolls.

Installation: Recommended mounting height: ensure the top of the unit does not exceed 31" (785) from the height of the floor. See front view for mounting hole locations. Mounting screws included with the unit. If you have any questions regarding installat ion in your site please contact a qualified tradesperson.