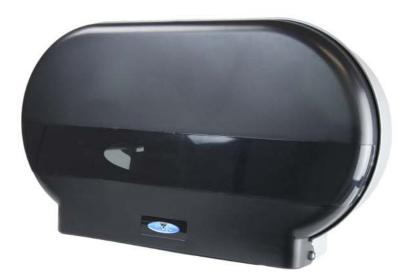

# 171-P Double Jumbo Toilet Paper Dispenser

### **Double Jumbo Toilet Paper Dispenser**

Code 171-P: Jumbo Double Roll Plastic Toilet Tissue Dispenser

#### **Specifications**

Site Location: Frost's most economical jumbo double toilet paper dispenser. It is perfect for areas of high consumption and w here vandalism is less of a concern.

Features: This product is made from robust high quality plastic and has a sleek black and grey finish. It holds two 9" (230mm) jumbo toilet tissue rolls. Moulded spindles can accommodate 2-1/4" or 3" (57 or 76mm) diameter cores. The unit is lockable and comes with mounting screws. The acrylic see through window allows for maintenance staff to easily view paper levels. An access tray can open or block a roll from being depleted which helps janitorial staff manage paper consumption.