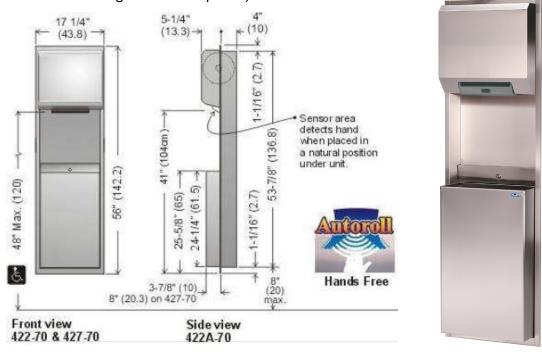

## **Specifications:**

**Site Location: Stainless steel** combination dispenser / waste receptacle can be mounted into any wall configuration requiring a minimum of 4" depth.

**Touch Free:** Large detection zone senses hand when placed in a natural position under dispenser to deliver a towel length range of 6-9". Towel delivery is quiet and uniform. Hands free dispenser reduces paper flow, and provides maximum hygiene. Operates with 4 "D" size alkaline batteries or plug in AC adaptor. 4 alkaline batteries have been independently tested and found to provide 35,000 hand dries. Designed to dispense jumbo roll towels max. 8" diameter (4" reserve roll). Cabinet door hinged with full length stainless piano hinge and is secured with keyed tumbler lock. Takes 24"x36" garbage bag and a 1 1/2" paper core.

**Installation:** Provide wall opening 54-1/2" (138.9) H x 16" (40.6) W x 4" (10.2) D. Mount Recessed frame first (drill holes as required), then insert waste bin using bracket provided. For barrier free mounting insure that bottom of rough opening does not exceed 8" (20 cm) above floor level.