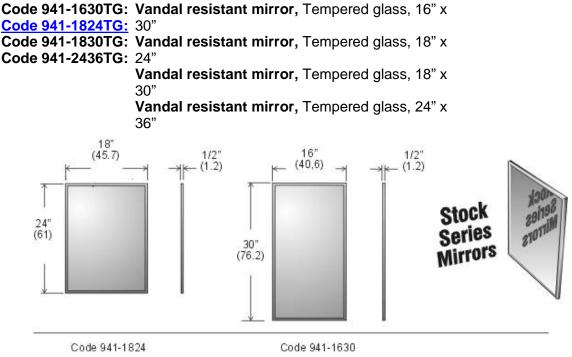

## **Stock Series Mirrors, Tempered Glass**

## Specifications:

**Site Location:** The 941 stock series mirror is ideal for any location with its vandal resistant three way concealed fastener mounting.

**Features:** One piece 24 ga. stainless steel channel frame provides rigid assembly. Comes in bright annealed finish. Vandal resistant concealed three way mounting with shock resistant primary back. Full galvanized back panel. **Note:** tempering process may produce slight distortion in the mirror when viewed at a distance.

Shipping Weight: Code 941-1824, 10 kg. (23 lbs.), shipped two per carton.

**Installation:** Position bottom of mirror 48" (121) from floor.

Positions may vary depending on size and the type of installation.