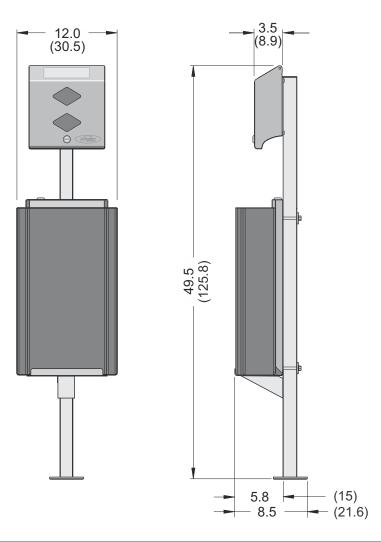

ethylene (100% recycled)
- Can be mounted on Code 909-100 mounting pedestal
- Pet waste bag case comes with 10 rolls, 200 bags per roll

5280 John Lucas Drive Burlington, ON, Canada, L7L 5Z9

Ph: (905) 332-5700 E: info@frostproductsltd.com



## **FOLLOW US!**













Code 2010 - 2013

## Pet Waste Bag Dispenser

**Code 2010:** Pet waste, bag dispenser, locking, 2 box capacity, dark grey finish.

Code 2011: Bag disposal receptacle with heavy duty mounting adaptor, locking. Dark grey finish.

Code 2012: Pet waste bags, 200 bag roll per box. Ships in a case of 10 boxes (total: 2,000 bags).

Code 2013: Complete system: Dispenser, disposal unit, heavy duty mounting pedestal, case of bags.

Code 909-100: Mounting pedestal, light grey finish.

Overall dimensions in inches (cm in brackets)





## **Specifications**

**Site Location:** • Anywhere with high traffic pet ownership.

• All steel construction, 18 gauge steel, powder coated. Includes "Pet Waste Station" graphic.

• Dispenser unit as well as the disposal unit come with tumbler keyed lock.

Disposal bin is made from rugged rotationally moulded polyethylene (100% recycled).

Capacity
Disposal Unit:
Bag holder:

Features:

• 18.75 litres, 4.1 gal. imp. (5.4 gal. US)

• 400 bags (2 boxes). Box dimensions: 8cm x 8cm x 22cm long (3.125" x 3.125" x 8.62" long.)

**Mounting:** • Can be mounted on Code 909-100 mounting pedestal.

• Both units can also be mounted on standard square perforated sign post tubing with 1", 1-1/2" or 2" mounting hole centres. Comes with mounting hardware for a 1-1/2" thick tube/support.