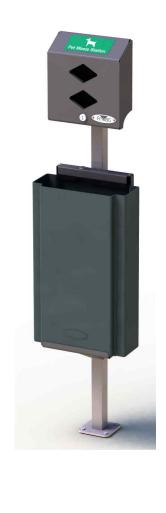

## FROST PRODUCTS LTD. create an impression.

Code 2010: Pet Waste Bag Dispenser

Code 2011: Pet Waste Disposal Code 2012: Pet Waste Bags

Code 909-100: Mounting Pedestal Code 2013: Complete Pet Waste Unit

- Heavy duty pet waste disposal unit is made of 18 gauge powder coated steel
- Dispenser and disposal units come with locking mechanisms to reduce pilferage and vandalism
- Disposal bin is made of rugged rotationally moulded polyethylene (100% recycled)
- Can be mounted on Code 909-100 mounting pedestal
- Pet waste bag case comes with 10 rolls, 200 bags per roll

## Pet Waste Bag Dispenser

**Code 2010:** Pet waste, bag dispenser, locking, 2 box capacity, dark grey finish.

Code 2011: Bag disposal receptacle with heavy duty mounting adaptor, locking. Dark grey finish.

Code 2012: Pet waste bags, 200 bag roll per box. Ships in a case of 10 boxes (total: 2,000 bags).

Code 2013: Complete system: Dispenser, disposal unit, heavy duty mounting pedestal, case of bags.

Code 909-100: Mounting pedestal, light grey finish.