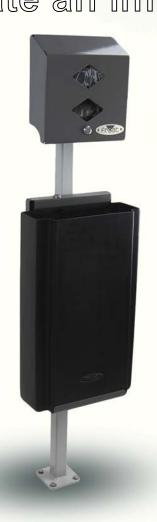

## FROST PRODUCTS LTD. create an impression.

Code 2010: Pet Waste Bag Dispenser

Code 2011: Pet Waste Disposal Code 2012: Pet Waste Bags

Code 909-100: Mounting Pedestal Code 2013: Complete Pet Waste Unit

- Heavy duty pet waste disposal unit is made of 18 gauge powder coated steel
- Dispenser and disposal units come with locking mechanisms to reduce pilferage and vandalism
- Disposal bin is made of rugged rotationally moulded polyethylene (100% recycled)
- Can be mounted on Code 909-100 mounting pedestal
- Pet waste bag case comes with 10 rolls, 200 bags per roll

## Pet Waste Bag Dispenser

**Code 2010:** Pet waste, bag dispenser, locking, 2 box capacity, dark grey finish.

Code 2011: Bag disposal receptacle with heavy duty mounting adaptor, locking. Dark grey finish.

Code 2012: Pet waste bags, 200 bag roll per box. Ships in a case of 10 boxes (total: 2,000 bags).

Code 2013: Complete system: Dispenser, disposal unit, heavy duty mounting pedestal, case of bags.

Code 909-100: Mounting pedestal, light grey finish.