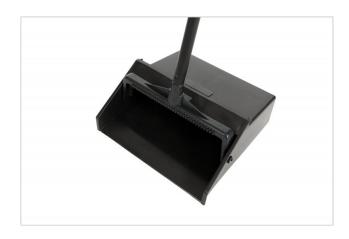

## **LOBBY DUSTPAN**

- Lobby upright dust pan features a strong and quiet hinge pin design on the yoke and handle assembly
- Superior durability and ergonomic safety features
- Dustpan includes a built-in-handle on back to let you empty without touching pan
- Ergonomic handle for reduced wrist strain