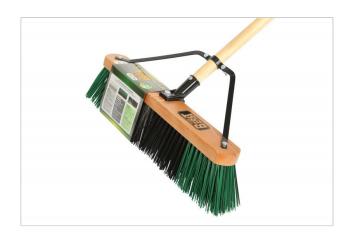

## THE BEAST™ ASSEMBLED CONTRACTOR PUSH BROOM ROUGH -18"

- 1" Thick Hardwood Block The Beast
- Rounded Corners on Block for dent prevention
- Thickest Fill possible in each Block
- No Crimped Fibers used to artificially thicken block
- Perfect for Outdoor Use mud, leaves, rocks, landscaping
- Includes Brace for added strength