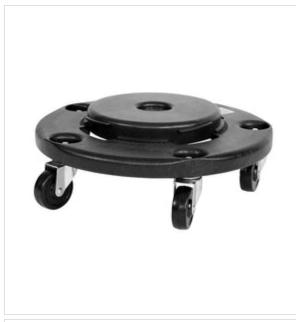

## Universal Garbage Can Dolly - 18.25"L X 18.25"W X 7"H / Black

The Universal Garbage Can Dolly will attach to all brands of waste containers. The dolly is a safe way to collect and transport heavy loads using much less effort. The dolly will also prevent dragging containers across floors increasing their longevity. Perfect for restaurants, office buildings, warehouses, industrial uses, food plants, retail, stadiums and many more. Great for indoor or outdoor environments.

## **Key Features**

- Fits 20, 32 and 44 gallon sizes of round waste containers
- Reduce the load and strain on your body
- Durable heavy-duty construction with removable swivel casters
- Easy mobility and less dragging heavy containers across floors