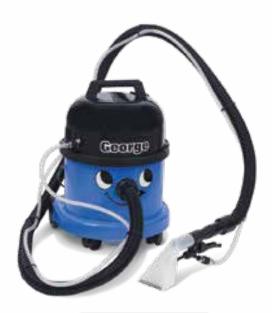

## **Spotting Extractors**

The GVE 370 (George), with its powerful 1.3 hp vacuum motor and two-year warranty, is ideal for spotting, upholstery cleaning and vehicle detailing. With 100" of water lift, 95 cfm of airflow and a 30 psi pump, George provides excellent water recovery and won't over-wet fabrics. The 1.6 gallon recovery tank comes with a handy carrying handle for dumping.

GVE 370 "George"

| M - J - I |     | 270    |
|-----------|-----|--------|
| Model     | GVE | .3 / U |

| Vacuum Motor       | 1,200 W, 1.6 hp<br>2 stage |
|--------------------|----------------------------|
| Airflow            | 95 cfm                     |
| Water Lift         | 100"                       |
| Pump: Pressure     | 30 psi                     |
| Pump: Power        | 30 W                       |
| Capacity: Solution | 1.6 gal.                   |
| Capacity: Recovery | 1.6 gal.                   |
| Cleaning Width     | 4"                         |
| Weight             | 19 lb                      |
| Power Cord         | 42'                        |