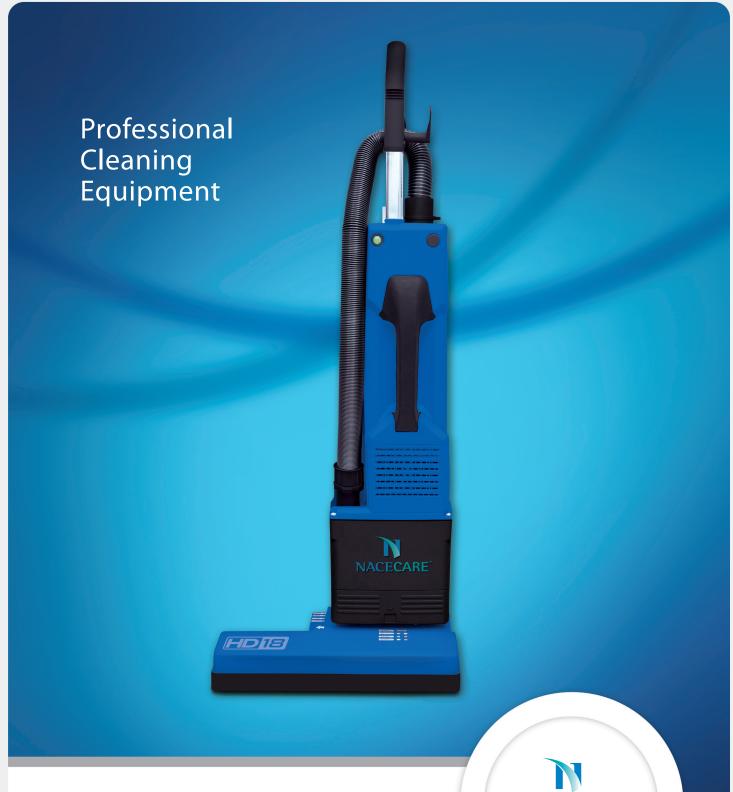

## **Technical Features**

- · 4-position brush height adjustment with indicator light
- Bag full indicator light
- Won't run without a bag installed
- Electronic brush shut off protects motor if the brush becomes jammed
- Upper body goes right to the floor to get under beds and furniture
- Quick change brush strip
- Four-stage filtration standard
- Optional HEPA filter is available on all units
- "V" belt for long life
- 4:1 stretch hose
- Easy bag installation
- · Dual motor performance
- Optional accessories include a dusting brush and crevice and upholstery tools
- Carpet and Rug Institute Certified

HD/14" HD/18"

HD/14" vacuum shown above.