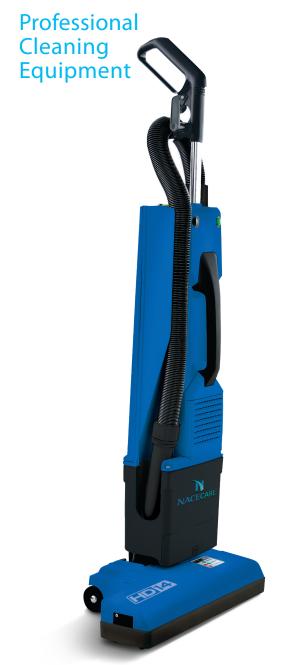

## **Technical Features**

- · 4-position brush height adjustment with indicator light
- Bag full indicator light
- Won't run without a bag installed
- Electronic brush shut off protects motor if the brush becomes jammed
- Upper body goes right to the floor to get under beds and furniture
- Quick change brush strip
- Four-stage filtration standard
- Optional HEPA filter is available on all units
- "V" belt for long life
- 4:1 stretch hose
- Easy bag installation
- · Dual motor performance
- Optional accessories include a dusting brush and crevice and upholstery tools
- Carpet and Rug Institute Certified

HD/14" HD/18"

HD/14" vacuum shown above.