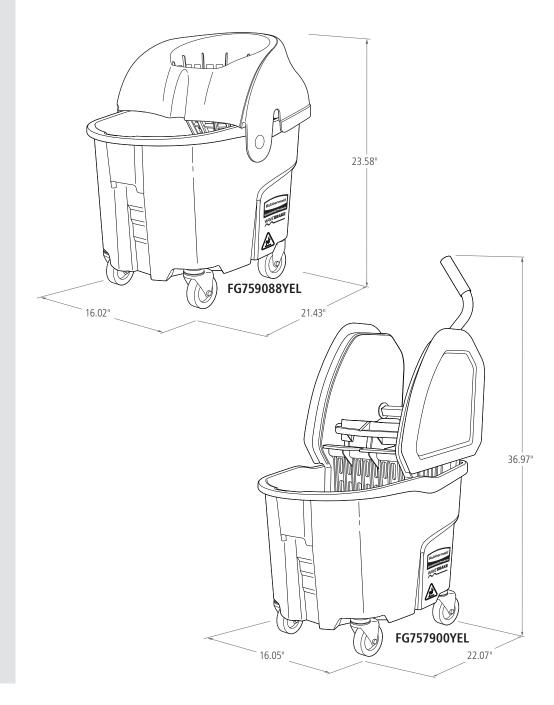

# WAVEBRAKE® INSTITUTION BUCKET AND WRINGER

## **Unit Packaged Dimensions**

| SKU #       | DESCRIPTION                                                                 | COLOR  | CAPACITY | LENGTH | WIDTH | HEIGHT | WEIGHT | CASE QTY |
|-------------|-----------------------------------------------------------------------------|--------|----------|--------|-------|--------|--------|----------|
|             |                                                                             |        | QT       | IN     | IN    | IN     | LB     |          |
| FG759088YEL | 35-QT WAVEBRAKE® INSTITUTIONAL BUCKET AND SIEVE WRINGER                     | YELLOW | 35       | 21.43  | 16.02 | 23.58  | 11.75  | 1        |
| FG757900YEL | 35-QT WAVEBRAKE® INSTITUTIONAL BUCKET AND WRINGER (WITHOUT SPRING AND BAIL) | YELLOW | 35       | 22.07  | 16.05 | 36.97  | 18.95  | 1        |