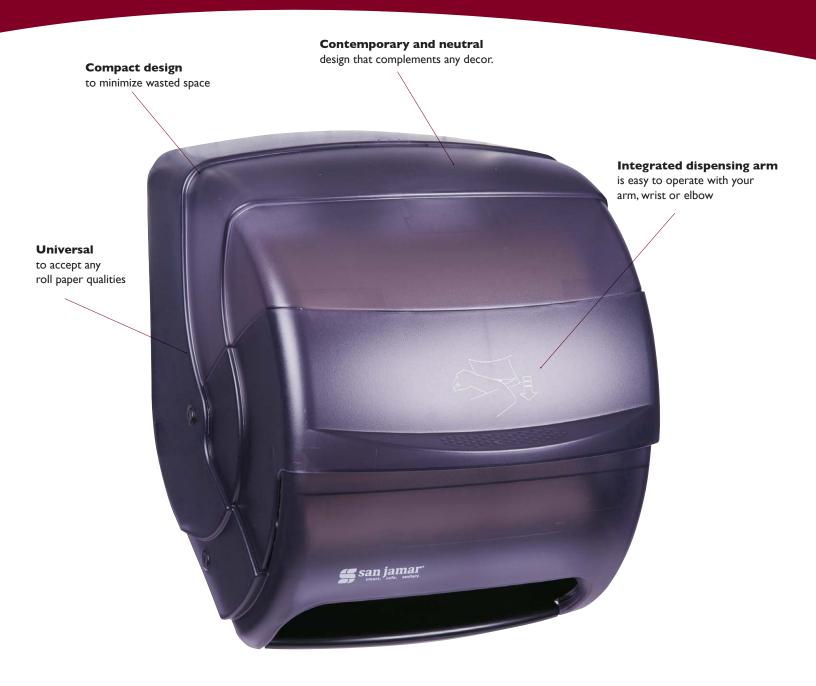

## INTEGRA<sup>™</sup> LEVER ROLL TOWEL DISPENSER

TO MINIMIZE NEEDED SPACE

UNIVERSAL TO ACCEPT ANY ROLL PAPER QUALITIES San Jamar's Knowledge and Quality Integrated into One Universal Roll Towel Dispenser.

The Integra<sup>™</sup> Lever Roll Towel dispenser provides a hands-free alternative to a traditional lever dispenser. The integrated dispensing arm is easy to operate with your arm, wrist or elbow and its compact design means there is no wasted space, as the dispensing arm is virtually the same size as an 800ft roll. This dispenser is also compatable with all paper qualities with any size core, including coreless, solid or unperforated centerpull.

## **FEATURES** INTEGRA<sup>™</sup> LEVER ROLL TOWEL DISPENSER