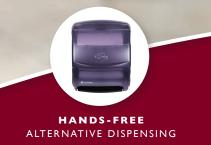

## INTEGRA<sup>™</sup> LEVER ROLL TOWEL DISPENSER

TO MINIMIZE NEEDED SPACE

UNIVERSAL TO ACCEPT ANY ROLL PAPER QUALITIES San Jamar's Knowledge and Quality Integrated into One Universal Roll Towel Dispenser.

The Integra<sup>™</sup> Lever Roll Towel dispenser provides a hands-free alternative to a traditional lever dispenser. The integrated dispensing arm is easy to operate with your arm, wrist or elbow and its compact design means there is no wasted space, as the dispensing arm is virtually the same size as an 800ft roll. This dispenser is also compatable with all paper qualities with any size core, including coreless, solid or unperforated centerpull.