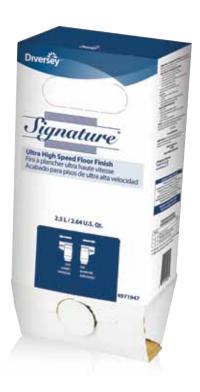

# **Signature**® Ultra High Speed Floor Finish

The floor finish solution for "wet look" appearance throughout your establishment—for floor care that's simply brilliant.

# Available items

| Product Code | Description/Package Size                              | Dilution     |
|--------------|-------------------------------------------------------|--------------|
| 5104950      | 1 x 5 gallon / 18.9 L Envirobox™ (TrailBlazer™ ready) | Ready-To-Use |
| 4971947      | 6 x 2.64 U.S. Qt. / 2.5 L ProSpeed™™ BIB (Bag-in-Box) | Ready-To-Use |