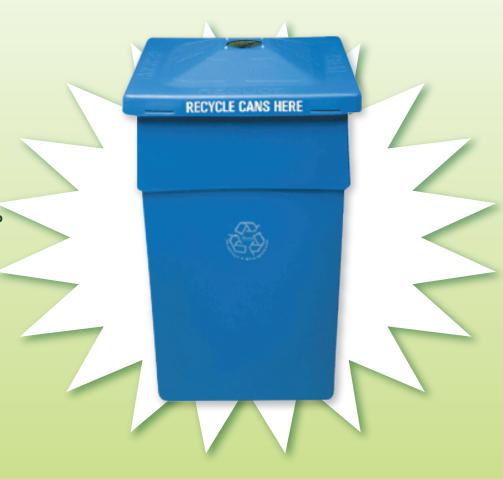

## Jumbo Bullseye™

The Techstar Jumbo Bullseye™ is ideal for collection of cans in outdoor applications such as golf courses. It has a huge capacity of 45 imperial gallons (55 US gallons) and includes a heavy duty snap on lid with wasp flap. Basically it is the volume of a steel drum but much more attractive and never needs painting. Standard colour - blue.

Labels not included.

| Model<br>No. | Capacity<br>(litres) | Dimensions<br>(L x W x H)<br>(inches) | Shipping<br>Weight<br>(pounds) |
|--------------|----------------------|---------------------------------------|--------------------------------|
| 108JB        | 205                  | 24.5 x 24.5 x 35                      | 30                             |