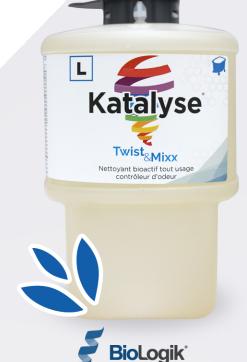

### **Katalyse**<sup>®</sup>

## Nettoyant bioactif tout usage contrôleur d'odeur

Katalyse® est un contrôleur d'odeurs ayant une formule innovatrice bioactive au parfum de fraîcheur qui agit à la source et en profondeur. Il pénètre les pores des surfaces et son action prolongée permet d'éliminer les composés organiques odorants. De plus, Katalyse® comporte des agents nettoyants hautement actifs, s'attaquant aux saletés les plus tenaces. Pour le nettoyage des surfaces dures non poreuses, Katalyse® s'emploie avec une vadrouille, un linge humide, une éponge ou autres dispositifs de nettoyage.

#### **Avantages**

- Élimine les odeurs à la source
- Effet durable
- Parfum de fraîcheur