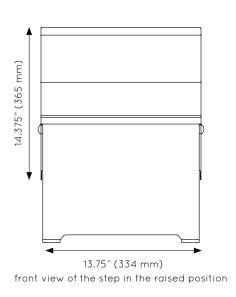

## TECHNICAL SPECIFICATIONS

|                            | Marka situla                                                                                                                                                                                                                                              |
|----------------------------|-----------------------------------------------------------------------------------------------------------------------------------------------------------------------------------------------------------------------------------------------------------|
| Materials                  |                                                                                                                                                                                                                                                           |
| Components                 | Steel 1018 • Adhesive tread, made from recycled tires                                                                                                                                                                                                     |
| Finish                     | Axalta polyester-based thermosetting powder coating and epoxy primer specifically formulated for use on steel surfaces                                                                                                                                    |
| Anchors                    | Quick and easy installation in the concrete floor slab • Four 3/8" x 3 3/4" anchors with drilling template • Installation guide also available online                                                                                                     |
| Decals                     | Clear PVC logo under step • A 4" x 6.4" (102 mm x 163 mm) sign to be placed at eye level                                                                                                                                                                  |
|                            | Additional information                                                                                                                                                                                                                                    |
| Load capacity              | 370 kg (815 lb)                                                                                                                                                                                                                                           |
| Warranty                   | Three years against manufacturing defects                                                                                                                                                                                                                 |
| Brand customization AXALTA | Klimbo can be customized to the clients' brand by special order and serve as a medium for conveying messages to their customers • Available in 190 <i>RAL classic</i> colours and in a wide range of metallic finishes from <b>Axalta Coating Systems</b> |
| CAD and Revit files        | Available from Klimbo's website: www.klimbo.co/en-specification                                                                                                                                                                                           |
| Product and packaging      |                                                                                                                                                                                                                                                           |
| Unit weight                | 10 kg (22 lb)                                                                                                                                                                                                                                             |
| Packaged unit weight       | 10.7 kg (23.5 lb)                                                                                                                                                                                                                                         |
| Shipping box size          | 22" x 16" x 8" (560 mm x 405 mm x 203 mm)                                                                                                                                                                                                                 |