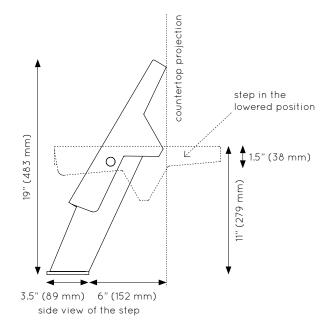

## TECHNICAL SPECIFICATIONS

|                            | Marka situla                                                                                                                                                                                                                                              |
|----------------------------|-----------------------------------------------------------------------------------------------------------------------------------------------------------------------------------------------------------------------------------------------------------|
| Materials                  |                                                                                                                                                                                                                                                           |
| Components                 | Steel 1018 • Adhesive tread, made from recycled tires                                                                                                                                                                                                     |
| Finish                     | Axalta polyester-based thermosetting powder coating and epoxy primer specifically formulated for use on steel surfaces                                                                                                                                    |
| Anchors                    | Quick and easy installation in the concrete floor slab • Four 3/8" x 3 3/4" anchors with drilling template • Installation guide also available online                                                                                                     |
| Decals                     | Clear PVC logo under step • A 4" x 6.4" (102 mm x 163 mm) sign to be placed at eye level                                                                                                                                                                  |
|                            | Additional information                                                                                                                                                                                                                                    |
| Load capacity              | 370 kg (815 lb)                                                                                                                                                                                                                                           |
| Warranty                   | Three years against manufacturing defects                                                                                                                                                                                                                 |
| Brand customization AXALTA | Klimbo can be customized to the clients' brand by special order and serve as a medium for conveying messages to their customers • Available in 190 <i>RAL classic</i> colours and in a wide range of metallic finishes from <b>Axalta Coating Systems</b> |
| CAD and Revit files        | Available from Klimbo's website: www.klimbo.co/en-specification                                                                                                                                                                                           |
| Product and packaging      |                                                                                                                                                                                                                                                           |
| Unit weight                | 10 kg (22 lb)                                                                                                                                                                                                                                             |
| Packaged unit weight       | 10.7 kg (23.5 lb)                                                                                                                                                                                                                                         |
| Shipping box size          | 22" x 16" x 8" (560 mm x 405 mm x 203 mm)                                                                                                                                                                                                                 |