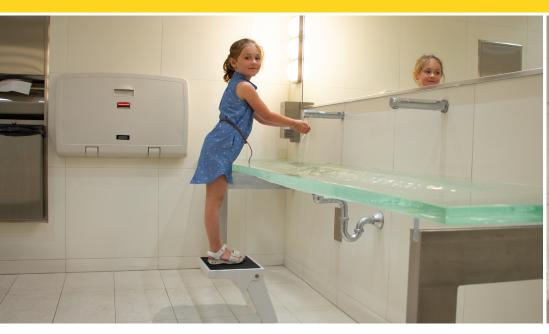

## HELPS YOUR KIDS WASH THEIR HANDS

KLIMBO-STEP is the second retractable step of Klimbo's product line that responds to children's need for independence by allowing them to easily reach the lavatories in public restrooms without hindering other users.

Affordable and easy and quick to install, Klimbo-Step is ideal for upgrading existing facilities.

Klimbo-Step caters to the needs of young families, promotes healthy hygiene and enhances customer experience.