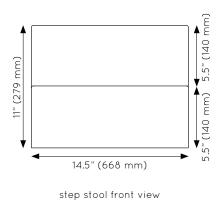

#### **TECHNICAL SPECIFICATIONS**

| step | stool | side | view |
|------|-------|------|------|

| Materials                  |                                                                                                                                                                                                                                                           |  |
|----------------------------|-----------------------------------------------------------------------------------------------------------------------------------------------------------------------------------------------------------------------------------------------------------|--|
| Construction               | 1018 steel                                                                                                                                                                                                                                                |  |
| Finish                     | Axalta polyester-based thermosetting powder coating and epoxy primer specifically formulated for use on steel surfaces                                                                                                                                    |  |
| Non-slip surfaces          | Non-slip rubber made from recycled materials                                                                                                                                                                                                              |  |
| Decals                     | Clear PVC Logo, slogan and signs                                                                                                                                                                                                                          |  |
|                            | Additional information                                                                                                                                                                                                                                    |  |
| Load capacity              | 410 kg (900 lb)                                                                                                                                                                                                                                           |  |
| Warranty                   | Three years against manufacturing defects                                                                                                                                                                                                                 |  |
| Brand customization AXALTA | Klimbo can be customized to the clients' brand by special order and serve as a medium for conveying messages to their customers • Available in 190 <i>RAL classic</i> colours and in a wide range of metallic finishes from <b>Axalta Coating Systems</b> |  |
| CAD and Revit files        | Available from Klimbo's website: www.klimbo.co/en-specification                                                                                                                                                                                           |  |
| Product and packaging      |                                                                                                                                                                                                                                                           |  |
| Unit weight                | 7.25 kg (16 lb)                                                                                                                                                                                                                                           |  |
| Packaged unit weight       | 7.75 kg (17 lb)                                                                                                                                                                                                                                           |  |
| Shipping box size          | 22" x 16" x 14" (560 mm x 406 mm x 356 mm)                                                                                                                                                                                                                |  |