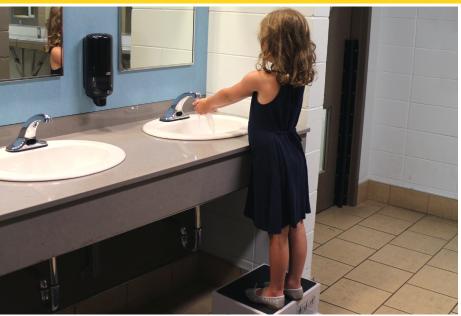

## HELPS YOUR KIDS WASH THEIR HANDS

KLIMBO-STAIR, the removable and versatile step stool of the Klimbo product line, responds to children's need for independence by allowing them to easily reach the lavatories and hand dryers in public restrooms as well as other accessories that are difficult to reach because of their small size.

Affordable, mobile and light, Klimbo-Stair caters to the needs of young families and promotes healthy hygiene.

Klimbo-Stair can be conveniently stored under surfaces and easily moved as needed. Its wide, non-slip surfaces make it the ideal auxiliary step stool for commercial and institutional applications.