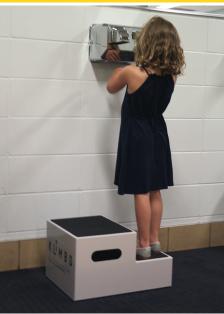

## HELPS YOUR KIDS WASH THEIR HANDS

KLIMBO-STAIR, the removable and versatile step stool of the Klimbo product line, responds to children's need for independence by allowing them to easily reach the lavatories and hand dryers in public restrooms as well as other accessories that are difficult to reach because of their small size.

Affordable, mobile and light, Klimbo-Stair caters to the needs of young families and promotes healthy hygiene.

Klimbo-Stair can be conveniently stored under surfaces and easily moved as needed. Its wide, non-slip surfaces make it the ideal auxiliary step stool for commercial and institutional applications.