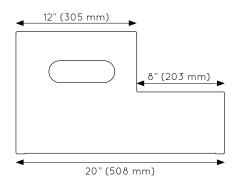

#### **TECHNICAL SPECIFICATIONS**

| step | stool | side | view |
|------|-------|------|------|

| Materials                  |                                                                                                                                                                                                                                                           |  |
|----------------------------|-----------------------------------------------------------------------------------------------------------------------------------------------------------------------------------------------------------------------------------------------------------|--|
| Construction               | 1018 steel                                                                                                                                                                                                                                                |  |
| Finish                     | Axalta polyester-based thermosetting powder coating and epoxy primer specifically formulated for use on steel surfaces                                                                                                                                    |  |
| Non-slip surfaces          | Non-slip rubber made from recycled materials                                                                                                                                                                                                              |  |
| Decals                     | Clear PVC Logo, slogan and signs                                                                                                                                                                                                                          |  |
|                            | Additional information                                                                                                                                                                                                                                    |  |
| Load capacity              | 410 kg (900 lb)                                                                                                                                                                                                                                           |  |
| Warranty                   | Three years against manufacturing defects                                                                                                                                                                                                                 |  |
| Brand customization AXALTA | Klimbo can be customized to the clients' brand by special order and serve as a medium for conveying messages to their customers • Available in 190 <i>RAL classic</i> colours and in a wide range of metallic finishes from <b>Axalta Coating Systems</b> |  |
| CAD and Revit files        | Available from Klimbo's website: www.klimbo.co/en-specification                                                                                                                                                                                           |  |
| Product and packaging      |                                                                                                                                                                                                                                                           |  |
| Unit weight                | 7.25 kg (16 lb)                                                                                                                                                                                                                                           |  |
| Packaged unit weight       | 7.75 kg (17 lb)                                                                                                                                                                                                                                           |  |
| Shipping box size          | 22" x 16" x 14" (560 mm x 406 mm x 356 mm)                                                                                                                                                                                                                |  |