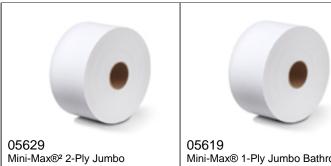

| 0.4                                                        |
| Weight (lbs)                     | 2                                                          |
| SCC                              | 100 6132809669 1                                           |
| Cases / Layer                    | 21                                                         |
| Number of Layers                 | 4                                                          |
| Cases / Pallet                   | 84                                                         |
| Pallet Dimensions<br>(W x H x D) | 42" x 96.5" x 48.56" ( 106.68 cm x 245.12 cm x 123.34 cm ) |
|                                  |                                                            |



## **Compatible Products:**



Bathroom Tissue



## **Product Variations:**