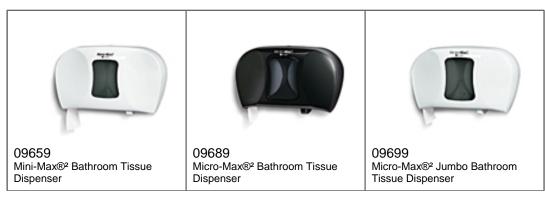

## **09669** Mini-Max®<sup>2</sup> Bathroom Tissue Dispenser

| Category                         | Dispensers                                                 |
|----------------------------------|------------------------------------------------------------|
| Туре                             | Bathroom Tissue Dispensers                                 |
| Quality                          | Standard                                                   |
| Colour                           | Black/Smoke Grey                                           |
| Overwrap                         | N/A                                                        |
| Unit Dimensions                  | 15.6" x 9.1" x 5.5" ( 39.62 cm x 23.11 cm x 13.97 cm )     |
| UPC                              | 0 6132809669 4                                             |
| Units / Pkg.                     | 1                                                          |
| Units / Case                     | 1                                                          |
| Case Dimensions<br>(W x H x D)   | 6" x 11.31" x 16.18" ( 15.24 cm x 28.74 cm x 41.1 cm )     |
| Cubic (ft)                       | 0.4                                                        |
| Weight (lbs)                     | 2                                                          |
| SCC                              | 100 6132809669 1                                           |
| Cases / Layer                    | 21                                                         |
| Number of Layers                 | 4                                                          |
| Cases / Pallet                   | 84                                                         |
| Pallet Dimensions<br>(W x H x D) | 42" x 96.5" x 48.56" ( 106.68 cm x 245.12 cm x 123.34 cm ) |
|                                  |                                                            |