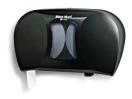

## **09669** Mini-Max®<sup>2</sup> Bathroom Tissue Dispenser

| Category                         | Dispensers                                                 |
|----------------------------------|------------------------------------------------------------|
| Туре                             | Bathroom Tissue Dispensers                                 |
| Quality                          | Standard                                                   |
| Colour                           | Black/Smoke Grey                                           |
| Overwrap                         | N/A                                                        |
| Unit Dimensions                  | 15.6" x 9.1" x 5.5" ( 39.62 cm x 23.11 cm x 13.97 cm )     |
| UPC                              | 0 6132809669 4                                             |
| Units / Pkg.                     | 1                                                          |
| Units / Case                     | 1                                                          |
| Case Dimensions<br>(W x H x D)   | 6" x 11.31" x 16.18" ( 15.24 cm x 28.74 cm x 41.1 cm )     |
| Cubic (ft)                       | 0.4                                                        |
| Weight (lbs)                     | 2                                                          |
| SCC                              | 100 6132809669 1                                           |
| Cases / Layer                    | 21                                                         |
| Number of Layers                 | 4                                                          |
| Cases / Pallet                   | 84                                                         |
| Pallet Dimensions<br>(W x H x D) | 42" x 96.5" x 48.56" ( 106.68 cm x 245.12 cm x 123.34 cm ) |
|                                  |                                                            |