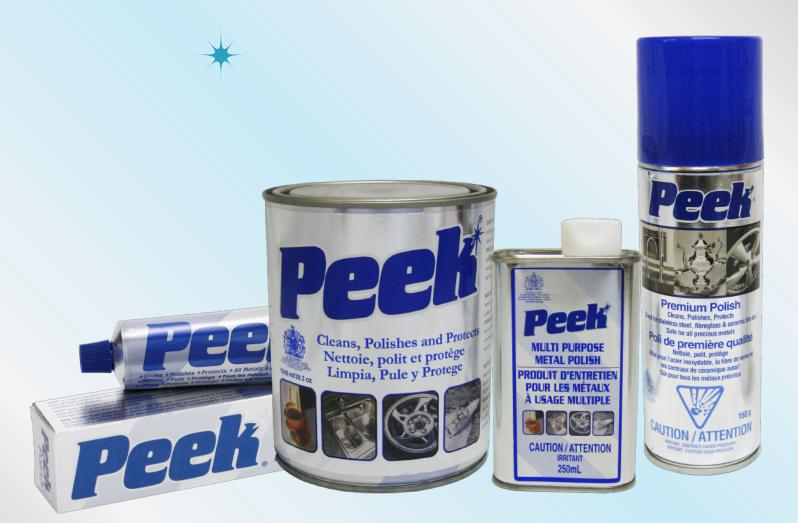

| 33500 | 3.93 oz/100 mL Tube  | 24/cs |
|-------|----------------------|-------|
| 33400 | 8.5 oz/250 mL Liquid | 10/cs |
| 33800 | 5.25 oz/150 g Mousse | 12/cs |
| 33300 | 34 oz/1000 mL Can    | 6/cs  |

Distributed by:

Peek is effective for use on: Hard water stains, Lime deposits, Tarnish & Powder Residue, Rust, Heat Discolouration, Tree Sap Stains, Fingerprints and more...