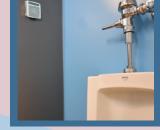

#### Great for any small space!

Designed specifically for small spaces, myFresh can freshen up any small space; every bathroom stall, urinal or sink area, as well as office & desk areas. Just place within 3 feet of the user's upper body.\*