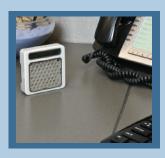

#### Great for any small space!

Designed specifically for small spaces, myFresh can freshen up any small space; every bathroom stall, urinal or sink area, as well as office & desk areas. Just place within 3 feet of the user's upper body.\*