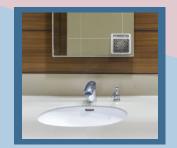

#### Great for any small space!

Designed specifically for small spaces, myFresh can freshen up any small space; every bathroom stall, urinal or sink area, as well as office & desk areas. Just place within 3 feet of the user's upper body.\*