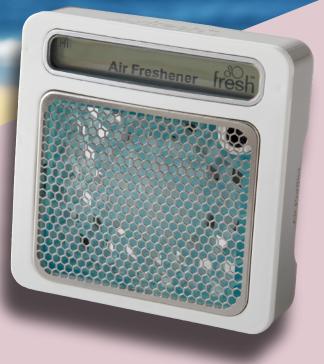

#### Innovative Technology, Automatic Performance

Featuring hands-free motion-activation, releases just the right amount of fragrance from our proprietary dry fragrance inserts emitted by our small, high-velocity freshFan technology.

- Hands-Free Motion-Activated
  More hygienic no need to touch the
  community aerosol can
- Dry Fragrance
  No wet residue to make the floors sticky
- Charcoal Filters
  Helps scrub incoming air for a fresher
  experience
- freshFan Technology
  High velocity fan moves light, pleasing fragrances throughout small spaces
- **Two Frequency Settings** "Hi" and "Lo" settings allow adjustment of fan activation frequency
- LCD Screen Shows "REPLACE" when it's time to replace the refill and battery

Air Freshener fres

#### MYCABF6 Dispenser Personal 3" x 3" Size One AA Battery Required Lock and Key Access