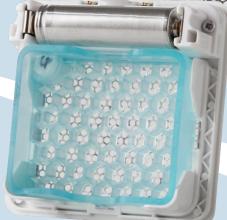

- Hands-Free Motion-Activated
  More hygienic no need to touch the
  community aerosol can
- Dry Fragrance
  No wet residue to make the floors sticky
- Charcoal Filters
  Helps scrub incoming air for a fresher
  experience
- freshFan Technology
  High velocity fan moves light, pleasing fragrances throughout small spaces
- **Two Frequency Settings** "Hi" and "Lo" settings allow adjustment of fan activation frequency
- LCD Screen Shows "REPLACE" when it's time to replace the refill and battery

#### MYCABF6 Dispenser Personal 3" x 3" Size One AA Battery Required Lock and Key Access