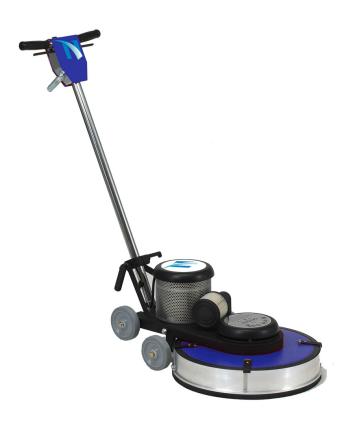

## **NA1520DC**

The all steel construction and and 1.5hp DC rectified motor ensure this unit can handle the toughest of jobs. The multi-grooved drive belts provide efficient power transfer. This model also features a unique filter system for dust control that is easily cleaned and changed. The NA 1520DC complies with LEED - EB EQ credit 3.7 for sustainable cleaning equipment.

| Solution Capacity |                     |
|-------------------|---------------------|
| Cleaning Width    | 19"                 |
| Brush Motor       | 1.5 HP DC RECTIFIED |
| Brush Pressure    |                     |
| Brush Size        | 19"                 |
| Brush Speed       | 1500                |

| Frame             | STEEL      |
|-------------------|------------|
| Gear Material     |            |
| Gear Type         | BELT DRIVE |
| Power cord Length | 50'        |
| Weight            | 112 LBS    |