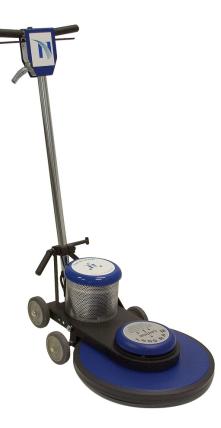

## NA2020

2000 RPM Burnisher Motor is 1.5 Hp DC rectified Weighs 112 lbs and is 20" wide Heavy duty steel construction throughout Belt drive system Burnishers are rugged and reliable Multi-grooved drive belts transmit the power and speed from

the 1.5Hp motor to the pad for fast, effortless burnishing on a wide range of floor types

| Solution Capacity |                     | Frame             | STEEL      |
|-------------------|---------------------|-------------------|------------|
| Cleaning Width    | 20"                 | Gear Material     |            |
| Brush Motor       | 1.5 HP DC RECTIFIED | Gear Type         | BELT DRIVE |
| Brush Pressure    |                     | Power cord Length | 50'        |
| Brush Size        | 20"                 | Weight            | 112 LBS    |
| Brush Speed       | 2000                |                   |            |