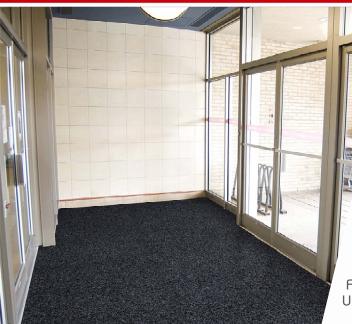

HDNP COMMERCIAL

Obdura™ is our most effective HDNP commercial solution for heavy traffic entrances!

- Intelligent solution to reduce maintenance costs and protect floors
- As a wiper/scraper mat, its irregular surface will trap dirt and retain moisture for cleaner floors
- Perfect for wall-to-wall installations, oversized entryways or as individual mats (add edging)

## **OBDURA™ APPLICATIONS**

For interior areas with heavy traffic over 1,500 persons per day.e.g.: University, Airport, Hospital, Large retail store, Shopping mall, School