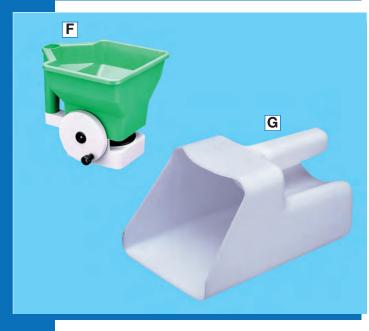

### **F** Handi-Spreader

- · Ideal tool to spread ice melt
- · Covers area 6' to 12' wide with three convenient settings
- · Capacity of 6 lb pelletized material
- Rust and corrosion-proof

#### G Deluxe Scoop

- · Poly-clear is lighter weight than aluminum or glass
- · Durable, resists chipping, scratches and breakage
- · Beveled front edge for maximum pick up
- · Hanging slot for efficient storage
- · Thumb indent for greater control and comfort
- · Reinforced gussets prevent flexing and breakage

| <b>2405</b> White, 2 Quart/1.9 L 12/d | s 8 lb |
|---------------------------------------|--------|
|---------------------------------------|--------|