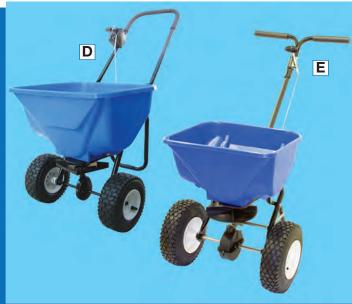

### Commercial High Output Spreader

- · For use with rock salt or ice melter; not fertilizer
- Adjustable height handle and 13" pneumatic stud tires provide optimal comfort and control
- Rust-proof poly hopper and rims
- · Heavy-duty poly hopper holds up to 65 lb/30 kg
- 175 lb/79 kg load bearing capacity
- · Solid linkage controls and a super-duty gearbox

| 2130 | Blue | 1/cs | 27 lb |
|------|------|------|-------|