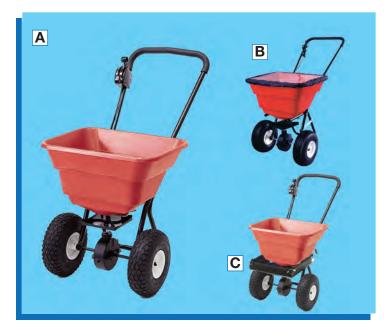

### A Push Pneumatic Spreader

- · For use with ice melter or fertilizer; not rock salt
- Features 10" pneumatic tires on rustproof poly rims
- Poly hopper holds up to 80 lb/36 kg
- 100 lb/45 kg load bearing capacity
- · Heavy-duty high speed gearbox
- EV-N-SPRED® 3-Hole drop shut-off system

| 2050P | Red | 1/cs | 15 lb |
|-------|-----|------|-------|
|       |     |      |       |

#### B Protective Rain Cover

- Keeps ice melter or fertilizer clean and dry protected from the elements
- · Clear cover allows for easy viewing of hopper levels
- Fits snugly on the 2050P, 2040Pi Plus and 2130 Spreaders

| 77003 | Black/Clear | Sold ea | 3 lb |
|-------|-------------|---------|------|
|       |             |         |      |

#### Deflector Kit

- Protects flower beds, gardens, etc. from receiving unwanted fertilizer, salt or ice melter
- · Fits 2050P only mounts easily; hardware included

| 77122 Black Sold ea   2 lb |
|----------------------------|
|----------------------------|

#### Semi Pro High Output Spreader

- · For use with ice melter or rock salt; not fertilizer
- Equipped with 9" high flotation pneumatic tires that glide over rough surfaces
- · Rust-proof poly hopper and rims
- · Heavy-duty poly hopper holds up to 65 lb/30 kg
- 100 lb/45 kg load bearing capacity
- · Solid linkage controls and a high speed gearbox
- · Even application of ice melter ensures professional results
- · Outperforms all other spreaders of its size and price

| <b>2040PiPlus</b> Blue 1/cs 16 lb |
|-----------------------------------|
|-----------------------------------|