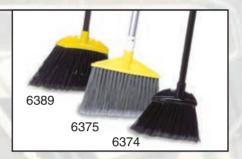

#### **Lobby/Angle Brooms**

Ideal for cleaning under furniture, fixtures and other hard-to-reach areas. Tough polypropylene with flagged bristles model helps trap fine dirt particles.

#### **Rubbermaid® Brooms & Brushes**

| Item No.   | Description                                                                            | Dimensions/Sizes                                           | Color  | Pack |
|------------|----------------------------------------------------------------------------------------|------------------------------------------------------------|--------|------|
| Lobby Pro  | o <sup>™</sup> Upright Dust Pans                                                       |                                                            |        |      |
| 2531       | Lobby Pro <sup>™</sup> Upright Dust Pan                                                | 12 3/4"   x 11 1/4" w x 5" h (32.4 cm x 28.6 cm x 12.7 cm) | Black  | 6    |
| 2532       | Lobby Pro <sup>™</sup> Upright Dust Pan with Cover                                     | 12 3/4"   x 11 1/4" w x 5" h (32.4 cm x 28.6 cm x 12.7 cm) | Black  | 6    |
| 2533       | Lobby Pro <sup>™</sup> Deluxe Upright Dust Pan                                         | 12 3/4" I x 11 1/4" w x 5" h (32.4 cm x 28.6 cm x 12.7 cm) | Black  | 6    |
| 2534       | Lobby Pro <sup>™</sup> Upright Dust Pan Adjustable Handle Grip                         | 11 1/2" I x 6" w x 1 3/4" h (29.2 cm x 15.2 cm x 4.4 cm)   | Black  | 6    |
| 2535       | Lobby Pro <sup>™</sup> Upright Dust Pan Hanger Bracket                                 | 4"   x 1 1/4" w x 1 1/4" h (10.2 cm x 3.2 cm x 3.2 cm)     | Black  | 6    |
| Lobby/An   | gle Brooms                                                                             |                                                            |        |      |
| 2536       | Lobby Pro™ Upright Dust Pan Broom, Synthetic Bristles                                  | 7" I x 37 1/2" h (17.8 cm x 95.3 cm)                       | Black  | 12   |
| 6373       | Lobby Broom, 100% Corn                                                                 |                                                            | Brown  | 12   |
| 6374       | Lobby Dust Pan Broom, Polypropylene Fill                                               |                                                            | Black  | 6    |
| 6375       | Brute® Broom, 1" dia (2.5 cm) Vinyl Coated Metal Handle, Flagged Polypropylene Fill    |                                                            | Gray   | 6    |
| 6385       | Brute <sup>®</sup> Broom, 1" dia (2.5 cm) Aluminum Handle, Flagged Polypropylene Fill  |                                                            | Gray   | 6    |
| 6389       | Jumbo Smooth Sweep Angle Broom, 1" dia (2.5 cm) Black Metal Handle, Polypropylene Fill |                                                            | Black  | 4    |
| Fine Floo  | r Sweeps                                                                               |                                                            |        |      |
| 9B00       | Plastic Block, Fine Floor Sweep, Flagged Styrene Fill                                  | 18" l (45.7 cm)                                            | Gray   | 12   |
| 9B01       | Plastic Block, Fine Floor Sweep, Tampico Fill w/Horsehair Border                       | 18" I (45.7 cm)                                            | Black  | 12   |
| 9B02       | Plastic Block, Fine Floor Sweep, Flagged Styrene Fill                                  | 24" I (61 cm)                                              | Gray   | 12   |
| 9B03       | Plastic Block, Fine Floor Sweep, Tampico Fill w/Horsehair Border                       | 24" I (61 cm)                                              | Black  | 12   |
| 9B04       | Wood Block, Fine Floor Sweep, Flagged Styrene Fill                                     | 36" I (91.4 cm)                                            | Gray   | 2    |
| 9B05       | Wood Block, Fine Floor Sweep, Tampico Fill w/Horsehair Border                          | 36" I (91.4 cm)                                            | Black  | 2    |
| Medium F   | Floor Sweeps                                                                           |                                                            |        |      |
| 9B06       | Plastic Block, Medium Floor Sweep, Polypropylene Fill                                  | 18" I (45.7 cm)                                            | Black  | 12   |
| 9B07       | Plastic Block, Medium Floor Sweep, Tampico Fill                                        | 18" I (45.7 cm)                                            | Black  | 12   |
| 9B08       | Plastic Block, Medium Floor Sweep, Multi-Surface, Polypropylene Fill                   | 18" I (45.7 cm)                                            | Gray   | 12   |
| 9B09       | Plastic Block, Medium Floor Sweep, Polypropylene Fill                                  | 24" I (61 cm)                                              | Black  | 12   |
| 9B10       | Plastic Block, Medium Floor Sweep, Tampico Fill                                        | 24" I (61 cm)                                              | Black  | 12   |
| 9B11       | Plastic Block, Medium Floor Sweep, Multi-Surface, Polypropylene Fill                   | 24" I (61 cm)                                              | Gray   | 12   |
| 9B12       | Wood Block, Medium Floor Sweep, Polypropylene Fill                                     | 36" I (91.4 cm)                                            | Black  | 2    |
| 9B13       | Wood Block, Medium Floor Sweep, Tampico Fill                                           | 36" I (91.4 cm)                                            | Black  | 2    |
| 9B14       | Wood Block, Medium Floor Sweep, Multi-Surface, Polypropylene Fill                      | 36" l (91.4 cm)                                            | Gray   | 2    |
| Heavy Du   | tty Floor Sweeps                                                                       |                                                            |        |      |
| 9B15       | Plastic Block, Heavy Duty Floor Sweep, Coarse Polypropylene Fill                       | 18" I (45.7 cm)                                            | Black  | 12   |
| 9B16       | Plastic Block, Heavy Duty Floor Sweep, Palmyra Fill                                    | 18" I (45.7 cm)                                            | Brown  | 12   |
| 9B17       | Plastic Block, Heavy Duty Floor Sweep, Coarse Polypropylene Fill                       | 24" l (61 cm)                                              | Black  | 12   |
| 9B18       | Plastic Block, Heavy Duty Floor Sweep, Palmyra Fill                                    | 24" I (61 cm)                                              | Brown  | 12   |
| 9B19       | Plastic Block, Heavy Duty Floor Sweep, Coarse Polypropylene Fill                       | 36" I (91.4 cm)                                            | Black  | 2    |
| 9B20       | Plastic Block, Heavy Duty Floor Sweep, Palmyra Fill                                    | 36" I (91.4 cm)                                            | Brown  | 2    |
| 9B71       | Wide Angle Brace for 36" (91.4 cm) Floor Sweeps                                        | 15"   x 4" w x 1/2" h (38.1 cm x 10.2 cm x 1.3 cm)         | N/A    | 12   |
| Street Bro |                                                                                        |                                                            |        |      |
| 9B21       | Street Broom, Wood Block, Polypropylene Fill                                           | 16" I (40.6 cm)                                            | Black  | 4    |
| 9B22       | Street Broom, Wood Block, Palmyra Fill                                                 | 16" I (40.6 cm)                                            | Brown  | 4    |
| Corn Bro   |                                                                                        |                                                            |        |      |
| 6381       | Corn Broom, Standard, 1" dia (2.5 cm) Stained/Lacquered Handle                         | 24 lb (10.9 kg)                                            | Red    | 12   |
| 6383       | Corn Broom, Warehouse, 1 1/8" dia (2.9 cm) Stained/Lacquered Handle                    | 31 lb (14.1 kg)                                            | Blue   | 12   |
| 6384       | Corn Broom, Warehouse, 1 1/8" dia (2.9 cm) Stained/Lacquered Handle                    | 35 lb (15.9 kg)                                            | Orange | 12   |