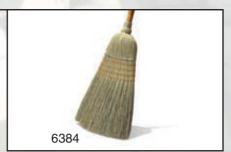

#### **Corn Brooms**

Designed for rugged indoor/outdoor cleaning applications. 100% natural broom corn fibers for long life and effective removal of fine dirt, even on rough surfaces. Manufactured for maximized flare and high efficiency. Hand-selected, heavy-duty lacquered pine handles.

#### **Rubbermaid® Brooms & Brushes**

| Item No.   | Description                                                                            | Dimensions/Sizes                                           | Color  | Pack |
|------------|----------------------------------------------------------------------------------------|------------------------------------------------------------|--------|------|
| Lobby Pro  | o <sup>™</sup> Upright Dust Pans                                                       |                                                            |        |      |
| 2531       | Lobby Pro <sup>™</sup> Upright Dust Pan                                                | 12 3/4"   x 11 1/4" w x 5" h (32.4 cm x 28.6 cm x 12.7 cm) | Black  | 6    |
| 2532       | Lobby Pro <sup>™</sup> Upright Dust Pan with Cover                                     | 12 3/4"   x 11 1/4" w x 5" h (32.4 cm x 28.6 cm x 12.7 cm) | Black  | 6    |
| 2533       | Lobby Pro <sup>™</sup> Deluxe Upright Dust Pan                                         | 12 3/4" I x 11 1/4" w x 5" h (32.4 cm x 28.6 cm x 12.7 cm) | Black  | 6    |
| 2534       | Lobby Pro <sup>™</sup> Upright Dust Pan Adjustable Handle Grip                         | 11 1/2" I x 6" w x 1 3/4" h (29.2 cm x 15.2 cm x 4.4 cm)   | Black  | 6    |
| 2535       | Lobby Pro <sup>™</sup> Upright Dust Pan Hanger Bracket                                 | 4"   x 1 1/4" w x 1 1/4" h (10.2 cm x 3.2 cm x 3.2 cm)     | Black  | 6    |
| Lobby/An   | gle Brooms                                                                             |                                                            |        |      |
| 2536       | Lobby Pro™ Upright Dust Pan Broom, Synthetic Bristles                                  | 7" I x 37 1/2" h (17.8 cm x 95.3 cm)                       | Black  | 12   |
| 6373       | Lobby Broom, 100% Corn                                                                 |                                                            | Brown  | 12   |
| 6374       | Lobby Dust Pan Broom, Polypropylene Fill                                               |                                                            | Black  | 6    |
| 6375       | Brute® Broom, 1" dia (2.5 cm) Vinyl Coated Metal Handle, Flagged Polypropylene Fill    |                                                            | Gray   | 6    |
| 6385       | Brute <sup>®</sup> Broom, 1" dia (2.5 cm) Aluminum Handle, Flagged Polypropylene Fill  |                                                            | Gray   | 6    |
| 6389       | Jumbo Smooth Sweep Angle Broom, 1" dia (2.5 cm) Black Metal Handle, Polypropylene Fill |                                                            | Black  | 4    |
| Fine Floo  | r Sweeps                                                                               |                                                            |        |      |
| 9B00       | Plastic Block, Fine Floor Sweep, Flagged Styrene Fill                                  | 18" l (45.7 cm)                                            | Gray   | 12   |
| 9B01       | Plastic Block, Fine Floor Sweep, Tampico Fill w/Horsehair Border                       | 18" I (45.7 cm)                                            | Black  | 12   |
| 9B02       | Plastic Block, Fine Floor Sweep, Flagged Styrene Fill                                  | 24" I (61 cm)                                              | Gray   | 12   |
| 9B03       | Plastic Block, Fine Floor Sweep, Tampico Fill w/Horsehair Border                       | 24" I (61 cm)                                              | Black  | 12   |
| 9B04       | Wood Block, Fine Floor Sweep, Flagged Styrene Fill                                     | 36" I (91.4 cm)                                            | Gray   | 2    |
| 9B05       | Wood Block, Fine Floor Sweep, Tampico Fill w/Horsehair Border                          | 36" I (91.4 cm)                                            | Black  | 2    |
| Medium F   | Floor Sweeps                                                                           |                                                            |        |      |
| 9B06       | Plastic Block, Medium Floor Sweep, Polypropylene Fill                                  | 18" I (45.7 cm)                                            | Black  | 12   |
| 9B07       | Plastic Block, Medium Floor Sweep, Tampico Fill                                        | 18" I (45.7 cm)                                            | Black  | 12   |
| 9B08       | Plastic Block, Medium Floor Sweep, Multi-Surface, Polypropylene Fill                   | 18" I (45.7 cm)                                            | Gray   | 12   |
| 9B09       | Plastic Block, Medium Floor Sweep, Polypropylene Fill                                  | 24" I (61 cm)                                              | Black  | 12   |
| 9B10       | Plastic Block, Medium Floor Sweep, Tampico Fill                                        | 24" I (61 cm)                                              | Black  | 12   |
| 9B11       | Plastic Block, Medium Floor Sweep, Multi-Surface, Polypropylene Fill                   | 24" I (61 cm)                                              | Gray   | 12   |
| 9B12       | Wood Block, Medium Floor Sweep, Polypropylene Fill                                     | 36" I (91.4 cm)                                            | Black  | 2    |
| 9B13       | Wood Block, Medium Floor Sweep, Tampico Fill                                           | 36" I (91.4 cm)                                            | Black  | 2    |
| 9B14       | Wood Block, Medium Floor Sweep, Multi-Surface, Polypropylene Fill                      | 36" l (91.4 cm)                                            | Gray   | 2    |
| Heavy Du   | tty Floor Sweeps                                                                       |                                                            |        |      |
| 9B15       | Plastic Block, Heavy Duty Floor Sweep, Coarse Polypropylene Fill                       | 18" I (45.7 cm)                                            | Black  | 12   |
| 9B16       | Plastic Block, Heavy Duty Floor Sweep, Palmyra Fill                                    | 18" I (45.7 cm)                                            | Brown  | 12   |
| 9B17       | Plastic Block, Heavy Duty Floor Sweep, Coarse Polypropylene Fill                       | 24" l (61 cm)                                              | Black  | 12   |
| 9B18       | Plastic Block, Heavy Duty Floor Sweep, Palmyra Fill                                    | 24" I (61 cm)                                              | Brown  | 12   |
| 9B19       | Plastic Block, Heavy Duty Floor Sweep, Coarse Polypropylene Fill                       | 36" I (91.4 cm)                                            | Black  | 2    |
| 9B20       | Plastic Block, Heavy Duty Floor Sweep, Palmyra Fill                                    | 36" I (91.4 cm)                                            | Brown  | 2    |
| 9B71       | Wide Angle Brace for 36" (91.4 cm) Floor Sweeps                                        | 15"   x 4" w x 1/2" h (38.1 cm x 10.2 cm x 1.3 cm)         | N/A    | 12   |
| Street Bro |                                                                                        |                                                            |        |      |
| 9B21       | Street Broom, Wood Block, Polypropylene Fill                                           | 16" I (40.6 cm)                                            | Black  | 4    |
| 9B22       | Street Broom, Wood Block, Palmyra Fill                                                 | 16" I (40.6 cm)                                            | Brown  | 4    |
| Corn Bro   |                                                                                        |                                                            |        |      |
| 6381       | Corn Broom, Standard, 1" dia (2.5 cm) Stained/Lacquered Handle                         | 24 lb (10.9 kg)                                            | Red    | 12   |
| 6383       | Corn Broom, Warehouse, 1 1/8" dia (2.9 cm) Stained/Lacquered Handle                    | 31 lb (14.1 kg)                                            | Blue   | 12   |
| 6384       | Corn Broom, Warehouse, 1 1/8" dia (2.9 cm) Stained/Lacquered Handle                    | 35 lb (15.9 kg)                                            | Orange | 12   |