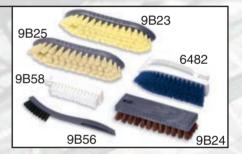

#### **Scrub Brushes**

Natural and synthetic fibers set in plastic blocks. Designed to ease work of scrubbing tile and grout lines, floors, baseboards, walls, and countertops.

#### **Counter Brushes**

Natural black tampico fibers retain shape when clearing coarse dirt. Available with flagged synthetic bristles for removing fine dirt and dust, or unflagged for heavier debris. All-plastic brush blocks feature hang-up hole. Whisk brush is made of 100% natural corn fibers.