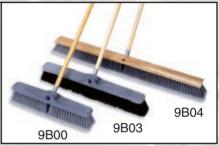

#### Fine Floor Sweeps

Available in flagged styrene or blended horsehair/tampico for removing even fine dirt and dust. Ideal for highly polished or waxed floors. Two threaded handle holes on either side of block allow use of alternating sides for even wear. Angle brace adds support and stability.

#### **Rubbermaid® Brooms & Brushes**

| Item No.   | Description                                                                            | Dimensions/Sizes                                           | Color  | Pack |
|------------|----------------------------------------------------------------------------------------|------------------------------------------------------------|--------|------|
| Lobby Pro  | o <sup>™</sup> Upright Dust Pans                                                       |                                                            |        |      |
| 2531       | Lobby Pro <sup>™</sup> Upright Dust Pan                                                | 12 3/4"   x 11 1/4" w x 5" h (32.4 cm x 28.6 cm x 12.7 cm) | Black  | 6    |
| 2532       | Lobby Pro <sup>™</sup> Upright Dust Pan with Cover                                     | 12 3/4"   x 11 1/4" w x 5" h (32.4 cm x 28.6 cm x 12.7 cm) | Black  | 6    |
| 2533       | Lobby Pro <sup>™</sup> Deluxe Upright Dust Pan                                         | 12 3/4" I x 11 1/4" w x 5" h (32.4 cm x 28.6 cm x 12.7 cm) | Black  | 6    |
| 2534       | Lobby Pro <sup>™</sup> Upright Dust Pan Adjustable Handle Grip                         | 11 1/2" I x 6" w x 1 3/4" h (29.2 cm x 15.2 cm x 4.4 cm)   | Black  | 6    |
| 2535       | Lobby Pro <sup>™</sup> Upright Dust Pan Hanger Bracket                                 | 4"   x 1 1/4" w x 1 1/4" h (10.2 cm x 3.2 cm x 3.2 cm)     | Black  | 6    |
| Lobby/An   | gle Brooms                                                                             |                                                            |        |      |
| 2536       | Lobby Pro™ Upright Dust Pan Broom, Synthetic Bristles                                  | 7" I x 37 1/2" h (17.8 cm x 95.3 cm)                       | Black  | 12   |
| 6373       | Lobby Broom, 100% Corn                                                                 |                                                            | Brown  | 12   |
| 6374       | Lobby Dust Pan Broom, Polypropylene Fill                                               |                                                            | Black  | 6    |
| 6375       | Brute® Broom, 1" dia (2.5 cm) Vinyl Coated Metal Handle, Flagged Polypropylene Fill    |                                                            | Gray   | 6    |
| 6385       | Brute <sup>®</sup> Broom, 1" dia (2.5 cm) Aluminum Handle, Flagged Polypropylene Fill  |                                                            | Gray   | 6    |
| 6389       | Jumbo Smooth Sweep Angle Broom, 1" dia (2.5 cm) Black Metal Handle, Polypropylene Fill |                                                            | Black  | 4    |
| Fine Floo  | r Sweeps                                                                               |                                                            |        |      |
| 9B00       | Plastic Block, Fine Floor Sweep, Flagged Styrene Fill                                  | 18" l (45.7 cm)                                            | Gray   | 12   |
| 9B01       | Plastic Block, Fine Floor Sweep, Tampico Fill w/Horsehair Border                       | 18" I (45.7 cm)                                            | Black  | 12   |
| 9B02       | Plastic Block, Fine Floor Sweep, Flagged Styrene Fill                                  | 24" I (61 cm)                                              | Gray   | 12   |
| 9B03       | Plastic Block, Fine Floor Sweep, Tampico Fill w/Horsehair Border                       | 24" I (61 cm)                                              | Black  | 12   |
| 9B04       | Wood Block, Fine Floor Sweep, Flagged Styrene Fill                                     | 36" I (91.4 cm)                                            | Gray   | 2    |
| 9B05       | Wood Block, Fine Floor Sweep, Tampico Fill w/Horsehair Border                          | 36" I (91.4 cm)                                            | Black  | 2    |
| Medium F   | Floor Sweeps                                                                           |                                                            |        |      |
| 9B06       | Plastic Block, Medium Floor Sweep, Polypropylene Fill                                  | 18" I (45.7 cm)                                            | Black  | 12   |
| 9B07       | Plastic Block, Medium Floor Sweep, Tampico Fill                                        | 18" I (45.7 cm)                                            | Black  | 12   |
| 9B08       | Plastic Block, Medium Floor Sweep, Multi-Surface, Polypropylene Fill                   | 18" I (45.7 cm)                                            | Gray   | 12   |
| 9B09       | Plastic Block, Medium Floor Sweep, Polypropylene Fill                                  | 24" I (61 cm)                                              | Black  | 12   |
| 9B10       | Plastic Block, Medium Floor Sweep, Tampico Fill                                        | 24" I (61 cm)                                              | Black  | 12   |
| 9B11       | Plastic Block, Medium Floor Sweep, Multi-Surface, Polypropylene Fill                   | 24" I (61 cm)                                              | Gray   | 12   |
| 9B12       | Wood Block, Medium Floor Sweep, Polypropylene Fill                                     | 36" I (91.4 cm)                                            | Black  | 2    |
| 9B13       | Wood Block, Medium Floor Sweep, Tampico Fill                                           | 36" I (91.4 cm)                                            | Black  | 2    |
| 9B14       | Wood Block, Medium Floor Sweep, Multi-Surface, Polypropylene Fill                      | 36" l (91.4 cm)                                            | Gray   | 2    |
| Heavy Du   | tty Floor Sweeps                                                                       |                                                            |        |      |
| 9B15       | Plastic Block, Heavy Duty Floor Sweep, Coarse Polypropylene Fill                       | 18" I (45.7 cm)                                            | Black  | 12   |
| 9B16       | Plastic Block, Heavy Duty Floor Sweep, Palmyra Fill                                    | 18" I (45.7 cm)                                            | Brown  | 12   |
| 9B17       | Plastic Block, Heavy Duty Floor Sweep, Coarse Polypropylene Fill                       | 24" l (61 cm)                                              | Black  | 12   |
| 9B18       | Plastic Block, Heavy Duty Floor Sweep, Palmyra Fill                                    | 24" I (61 cm)                                              | Brown  | 12   |
| 9B19       | Plastic Block, Heavy Duty Floor Sweep, Coarse Polypropylene Fill                       | 36" I (91.4 cm)                                            | Black  | 2    |
| 9B20       | Plastic Block, Heavy Duty Floor Sweep, Palmyra Fill                                    | 36" I (91.4 cm)                                            | Brown  | 2    |
| 9B71       | Wide Angle Brace for 36" (91.4 cm) Floor Sweeps                                        | 15"   x 4" w x 1/2" h (38.1 cm x 10.2 cm x 1.3 cm)         | N/A    | 12   |
| Street Bro |                                                                                        |                                                            |        |      |
| 9B21       | Street Broom, Wood Block, Polypropylene Fill                                           | 16" I (40.6 cm)                                            | Black  | 4    |
| 9B22       | Street Broom, Wood Block, Palmyra Fill                                                 | 16" I (40.6 cm)                                            | Brown  | 4    |
| Corn Bro   |                                                                                        |                                                            |        |      |
| 6381       | Corn Broom, Standard, 1" dia (2.5 cm) Stained/Lacquered Handle                         | 24 lb (10.9 kg)                                            | Red    | 12   |
| 6383       | Corn Broom, Warehouse, 1 1/8" dia (2.9 cm) Stained/Lacquered Handle                    | 31 lb (14.1 kg)                                            | Blue   | 12   |
| 6384       | Corn Broom, Warehouse, 1 1/8" dia (2.9 cm) Stained/Lacquered Handle                    | 35 lb (15.9 kg)                                            | Orange | 12   |