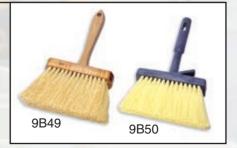

#### **Counter Brushes**

Natural black tampico fibers retain shape when clearing coarse dirt. Available with flagged synthetic bristles for removing fine dirt and dust, or unflagged for heavier debris. All-plastic brush blocks feature hang-up hole. Whisk brush is made of 100% natural corn fibers.