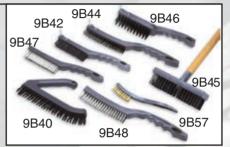

#### **Wire Scratch Brushes**

For efficient removal of rust, paint and grease. Wire bristles tackle tough cleaning jobs. Each features convenient hole for hanging.

\*9B45 handle sold separately.

#### **Scrub Brushes**

Natural and synthetic fibers set in plastic blocks. Designed to ease work of scrubbing tile and grout lines, floors, baseboards, walls, and countertops.