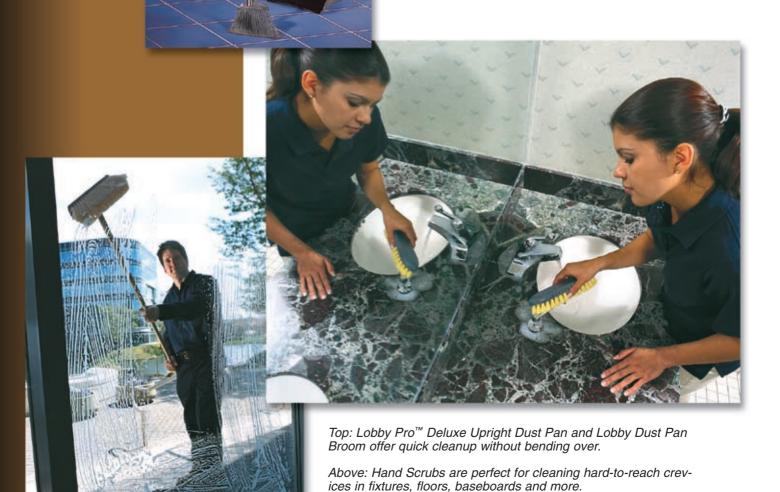

#### **Scrub Brushes**

Natural and synthetic fibers set in plastic blocks. Designed to ease work of scrubbing tile and grout lines, floors, baseboards, walls, and countertops.

#### **Wash Brushes**

Available in flagged synthetic fibers to help avoid scratching delicate surfaces or in natural tampico for absorbing cleaning solution. Plastic blocks will not split or delaminate.