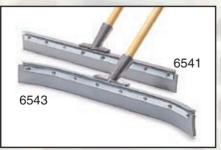

#### Floor Squeegees

\*Handles sold separately.

Heavy-duty zinc plated frame with built-in scraper resists corrosion. Gum rubber blades are easily replaced. Available in straight and curved versions.