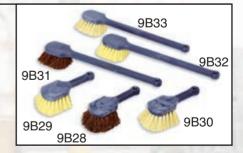

#### **Utility Brushes**

All-plastic blocks have hang-up hole for easy storage. Available in both synthetic and natural palmyra bristles. Ideal for food service applications and institutional use. Choice of 8" (20.3 cm) or 20" (50.8 cm) length.

#### **Masonry Brushes**

These wood or plastic block brushes are perfect for applying paint, plaster and other materials on almost any type of brick, tile, stone or other masonry work. Available in tampico or synthetic bristles.

#### **Deck Scrubs**

Rugged brushes designed for the most challenging wet scrubbing applications. Long-lasting polypropylene fibers resist stains. Palmyra bristles for heavy-duty, rough floor scrubbing. Available in hardwood or tough plastic blocks.