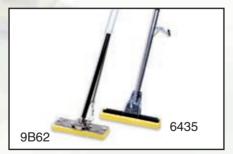

#### **Sponge Mops**

Synthetic sponge mop head absorbs liquids fast. The convenient handle-mounted lever squeezes out excess liquid. Durable aluminum handle and non-corrosive parts can be used for damp mopping, light scrubbing, waxing or dusting. Refill heads available.