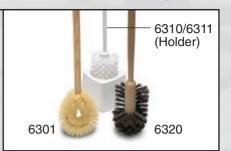

#### **Toilet Bowl Brushes**

Designed for easy toilet bowl cleaning. Synthetic polypropylene bristles resist stains and odors.