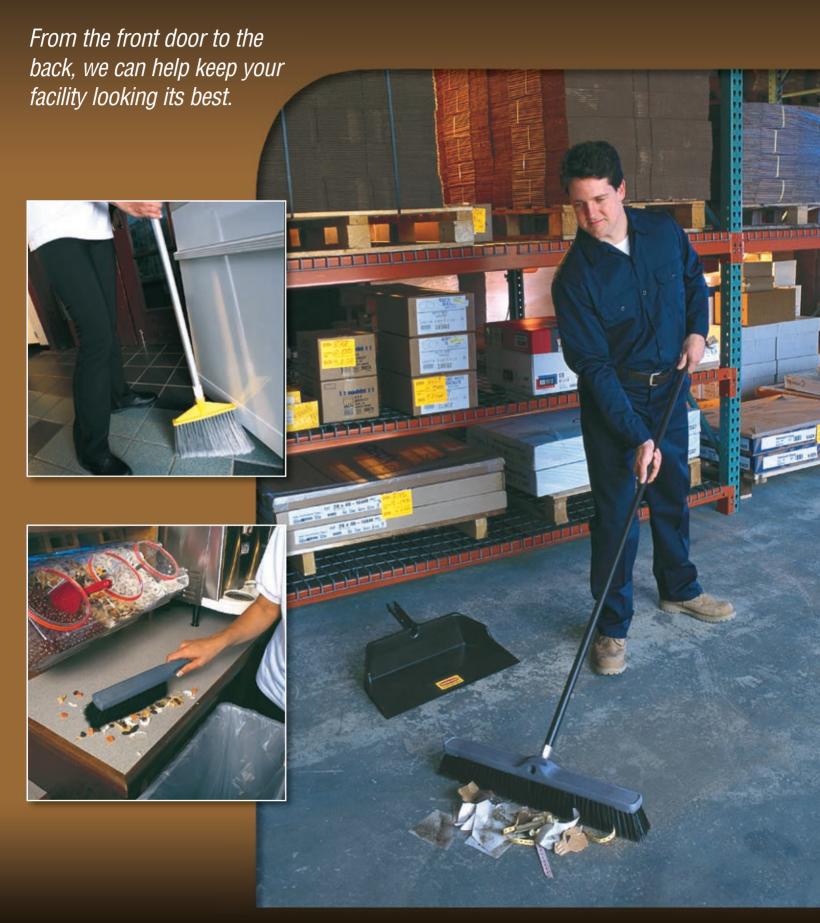

#### **Lobby Pro™ Upright Dust Pans**

Wear pads and wheels provide easy use and extended product life. Durable, all-plastic pan and yoke reduces noise, resists corrosion.

#### **Dust Pans**

Heavy duty plastic dust pans come in extra large sizes to hold ample amounts of dirt and debris.