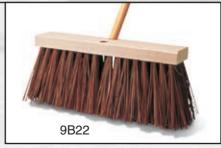

#### **Street & Barn Sweeps**

Wide flared ends for greater floor coverage and ease when sweeping close to walls or curbs. Polypropylene bristles are washable for long life. Natural palmyra for rough surfaces. Two threaded and tapered handle holes on either side of block allow use of alternating sides for even wear.

#### **Rubbermaid® Brooms & Brushes**

| Item No.   | Description                                                                            | Dimensions/Sizes                                           | Color  | Pack |
|------------|----------------------------------------------------------------------------------------|------------------------------------------------------------|--------|------|
| Lobby Pro  | o <sup>™</sup> Upright Dust Pans                                                       |                                                            |        |      |
| 2531       | Lobby Pro <sup>™</sup> Upright Dust Pan                                                | 12 3/4"   x 11 1/4" w x 5" h (32.4 cm x 28.6 cm x 12.7 cm) | Black  | 6    |
| 2532       | Lobby Pro <sup>™</sup> Upright Dust Pan with Cover                                     | 12 3/4"   x 11 1/4" w x 5" h (32.4 cm x 28.6 cm x 12.7 cm) | Black  | 6    |
| 2533       | Lobby Pro <sup>™</sup> Deluxe Upright Dust Pan                                         | 12 3/4" I x 11 1/4" w x 5" h (32.4 cm x 28.6 cm x 12.7 cm) | Black  | 6    |
| 2534       | Lobby Pro <sup>™</sup> Upright Dust Pan Adjustable Handle Grip                         | 11 1/2" I x 6" w x 1 3/4" h (29.2 cm x 15.2 cm x 4.4 cm)   | Black  | 6    |
| 2535       | Lobby Pro <sup>™</sup> Upright Dust Pan Hanger Bracket                                 | 4"   x 1 1/4" w x 1 1/4" h (10.2 cm x 3.2 cm x 3.2 cm)     | Black  | 6    |
| Lobby/An   | gle Brooms                                                                             |                                                            |        |      |
| 2536       | Lobby Pro™ Upright Dust Pan Broom, Synthetic Bristles                                  | 7" I x 37 1/2" h (17.8 cm x 95.3 cm)                       | Black  | 12   |
| 6373       | Lobby Broom, 100% Corn                                                                 |                                                            | Brown  | 12   |
| 6374       | Lobby Dust Pan Broom, Polypropylene Fill                                               |                                                            | Black  | 6    |
| 6375       | Brute® Broom, 1" dia (2.5 cm) Vinyl Coated Metal Handle, Flagged Polypropylene Fill    |                                                            | Gray   | 6    |
| 6385       | Brute <sup>®</sup> Broom, 1" dia (2.5 cm) Aluminum Handle, Flagged Polypropylene Fill  |                                                            | Gray   | 6    |
| 6389       | Jumbo Smooth Sweep Angle Broom, 1" dia (2.5 cm) Black Metal Handle, Polypropylene Fill |                                                            | Black  | 4    |
| Fine Floo  | r Sweeps                                                                               |                                                            |        |      |
| 9B00       | Plastic Block, Fine Floor Sweep, Flagged Styrene Fill                                  | 18" l (45.7 cm)                                            | Gray   | 12   |
| 9B01       | Plastic Block, Fine Floor Sweep, Tampico Fill w/Horsehair Border                       | 18" I (45.7 cm)                                            | Black  | 12   |
| 9B02       | Plastic Block, Fine Floor Sweep, Flagged Styrene Fill                                  | 24" I (61 cm)                                              | Gray   | 12   |
| 9B03       | Plastic Block, Fine Floor Sweep, Tampico Fill w/Horsehair Border                       | 24" I (61 cm)                                              | Black  | 12   |
| 9B04       | Wood Block, Fine Floor Sweep, Flagged Styrene Fill                                     | 36" I (91.4 cm)                                            | Gray   | 2    |
| 9B05       | Wood Block, Fine Floor Sweep, Tampico Fill w/Horsehair Border                          | 36" I (91.4 cm)                                            | Black  | 2    |
| Medium F   | Floor Sweeps                                                                           |                                                            |        |      |
| 9B06       | Plastic Block, Medium Floor Sweep, Polypropylene Fill                                  | 18" I (45.7 cm)                                            | Black  | 12   |
| 9B07       | Plastic Block, Medium Floor Sweep, Tampico Fill                                        | 18" I (45.7 cm)                                            | Black  | 12   |
| 9B08       | Plastic Block, Medium Floor Sweep, Multi-Surface, Polypropylene Fill                   | 18" I (45.7 cm)                                            | Gray   | 12   |
| 9B09       | Plastic Block, Medium Floor Sweep, Polypropylene Fill                                  | 24" I (61 cm)                                              | Black  | 12   |
| 9B10       | Plastic Block, Medium Floor Sweep, Tampico Fill                                        | 24" I (61 cm)                                              | Black  | 12   |
| 9B11       | Plastic Block, Medium Floor Sweep, Multi-Surface, Polypropylene Fill                   | 24" I (61 cm)                                              | Gray   | 12   |
| 9B12       | Wood Block, Medium Floor Sweep, Polypropylene Fill                                     | 36" I (91.4 cm)                                            | Black  | 2    |
| 9B13       | Wood Block, Medium Floor Sweep, Tampico Fill                                           | 36" I (91.4 cm)                                            | Black  | 2    |
| 9B14       | Wood Block, Medium Floor Sweep, Multi-Surface, Polypropylene Fill                      | 36" l (91.4 cm)                                            | Gray   | 2    |
| Heavy Du   | tty Floor Sweeps                                                                       |                                                            |        |      |
| 9B15       | Plastic Block, Heavy Duty Floor Sweep, Coarse Polypropylene Fill                       | 18" I (45.7 cm)                                            | Black  | 12   |
| 9B16       | Plastic Block, Heavy Duty Floor Sweep, Palmyra Fill                                    | 18" I (45.7 cm)                                            | Brown  | 12   |
| 9B17       | Plastic Block, Heavy Duty Floor Sweep, Coarse Polypropylene Fill                       | 24" l (61 cm)                                              | Black  | 12   |
| 9B18       | Plastic Block, Heavy Duty Floor Sweep, Palmyra Fill                                    | 24" I (61 cm)                                              | Brown  | 12   |
| 9B19       | Plastic Block, Heavy Duty Floor Sweep, Coarse Polypropylene Fill                       | 36" I (91.4 cm)                                            | Black  | 2    |
| 9B20       | Plastic Block, Heavy Duty Floor Sweep, Palmyra Fill                                    | 36" I (91.4 cm)                                            | Brown  | 2    |
| 9B71       | Wide Angle Brace for 36" (91.4 cm) Floor Sweeps                                        | 15"   x 4" w x 1/2" h (38.1 cm x 10.2 cm x 1.3 cm)         | N/A    | 12   |
| Street Bro |                                                                                        |                                                            |        |      |
| 9B21       | Street Broom, Wood Block, Polypropylene Fill                                           | 16" I (40.6 cm)                                            | Black  | 4    |
| 9B22       | Street Broom, Wood Block, Palmyra Fill                                                 | 16" I (40.6 cm)                                            | Brown  | 4    |
| Corn Bro   |                                                                                        |                                                            |        |      |
| 6381       | Corn Broom, Standard, 1" dia (2.5 cm) Stained/Lacquered Handle                         | 24 lb (10.9 kg)                                            | Red    | 12   |
| 6383       | Corn Broom, Warehouse, 1 1/8" dia (2.9 cm) Stained/Lacquered Handle                    | 31 lb (14.1 kg)                                            | Blue   | 12   |
| 6384       | Corn Broom, Warehouse, 1 1/8" dia (2.9 cm) Stained/Lacquered Handle                    | 35 lb (15.9 kg)                                            | Orange | 12   |