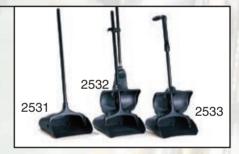

#### **Lobby Pro™ Upright Dust Pans**

Wear pads and wheels provide easy use and extended product life. Durable, all-plastic pan and yoke reduces noise, resists corrosion.

#### **Dust Pans**

Heavy duty plastic dust pans come in extra large sizes to hold ample amounts of dirt and debris.