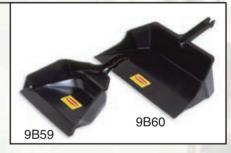

#### **Lobby Pro™ Upright Dust Pans**

Wear pads and wheels provide easy use and extended product life. Durable, all-plastic pan and yoke reduces noise, resists corrosion.

#### **Dust Pans**

Heavy duty plastic dust pans come in extra large sizes to hold ample amounts of dirt and debris.