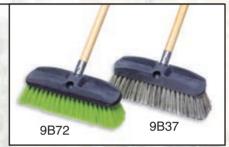

#### **Deck Scrubs**

Rugged brushes designed for the most challenging wet scrubbing applications. Long-lasting polypropylene fibers resist stains. Palmyra bristles for heavy-duty, rough floor scrubbing. Available in hardwood or tough plastic blocks.

#### **Wash Brushes**

Available in flagged synthetic fibers to help avoid scratching delicate surfaces or in natural tampico for absorbing cleaning solution. Plastic blocks will not split or delaminate.