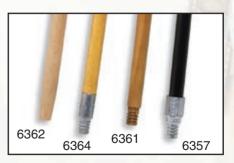

#### Handles

Lacquered or sanded handles available in 60" (152.4 cm) and 54" (137.2 cm) lengths for both threaded and tapered versions. Threaded self-locking handle retains its hold on floor sweep blocks.