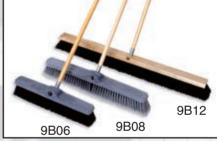

#### **Medium Floor Sweeps**

Long-lasting polypropylene and natural tampico bristles are designed to remove heavier dirt and debris on both rough wood and smooth floor surfaces. Indoor/outdoor model moves both heavy and fine dirt equally well. Two threaded handle holes on either side of block allow use of alternating sides for even wear. Angle brace adds support and stability.

\*Handles sold separately

#### **Rubbermaid® Brooms & Brushes**

| Item No.   | Description                                                                            | Dimensions/Sizes                                           | Color  | Pack |
|------------|----------------------------------------------------------------------------------------|------------------------------------------------------------|--------|------|
| Lobby Pro  | o <sup>™</sup> Upright Dust Pans                                                       |                                                            |        |      |
| 2531       | Lobby Pro <sup>™</sup> Upright Dust Pan                                                | 12 3/4"   x 11 1/4" w x 5" h (32.4 cm x 28.6 cm x 12.7 cm) | Black  | 6    |
| 2532       | Lobby Pro <sup>™</sup> Upright Dust Pan with Cover                                     | 12 3/4"   x 11 1/4" w x 5" h (32.4 cm x 28.6 cm x 12.7 cm) | Black  | 6    |
| 2533       | Lobby Pro <sup>™</sup> Deluxe Upright Dust Pan                                         | 12 3/4" I x 11 1/4" w x 5" h (32.4 cm x 28.6 cm x 12.7 cm) | Black  | 6    |
| 2534       | Lobby Pro <sup>™</sup> Upright Dust Pan Adjustable Handle Grip                         | 11 1/2" I x 6" w x 1 3/4" h (29.2 cm x 15.2 cm x 4.4 cm)   | Black  | 6    |
| 2535       | Lobby Pro <sup>™</sup> Upright Dust Pan Hanger Bracket                                 | 4"   x 1 1/4" w x 1 1/4" h (10.2 cm x 3.2 cm x 3.2 cm)     | Black  | 6    |
| Lobby/An   | gle Brooms                                                                             |                                                            |        |      |
| 2536       | Lobby Pro™ Upright Dust Pan Broom, Synthetic Bristles                                  | 7" I x 37 1/2" h (17.8 cm x 95.3 cm)                       | Black  | 12   |
| 6373       | Lobby Broom, 100% Corn                                                                 |                                                            | Brown  | 12   |
| 6374       | Lobby Dust Pan Broom, Polypropylene Fill                                               |                                                            | Black  | 6    |
| 6375       | Brute® Broom, 1" dia (2.5 cm) Vinyl Coated Metal Handle, Flagged Polypropylene Fill    |                                                            | Gray   | 6    |
| 6385       | Brute <sup>®</sup> Broom, 1" dia (2.5 cm) Aluminum Handle, Flagged Polypropylene Fill  |                                                            | Gray   | 6    |
| 6389       | Jumbo Smooth Sweep Angle Broom, 1" dia (2.5 cm) Black Metal Handle, Polypropylene Fill |                                                            | Black  | 4    |
| Fine Floo  | r Sweeps                                                                               |                                                            |        |      |
| 9B00       | Plastic Block, Fine Floor Sweep, Flagged Styrene Fill                                  | 18" l (45.7 cm)                                            | Gray   | 12   |
| 9B01       | Plastic Block, Fine Floor Sweep, Tampico Fill w/Horsehair Border                       | 18" I (45.7 cm)                                            | Black  | 12   |
| 9B02       | Plastic Block, Fine Floor Sweep, Flagged Styrene Fill                                  | 24" I (61 cm)                                              | Gray   | 12   |
| 9B03       | Plastic Block, Fine Floor Sweep, Tampico Fill w/Horsehair Border                       | 24" I (61 cm)                                              | Black  | 12   |
| 9B04       | Wood Block, Fine Floor Sweep, Flagged Styrene Fill                                     | 36" I (91.4 cm)                                            | Gray   | 2    |
| 9B05       | Wood Block, Fine Floor Sweep, Tampico Fill w/Horsehair Border                          | 36" I (91.4 cm)                                            | Black  | 2    |
| Medium F   | Floor Sweeps                                                                           |                                                            |        |      |
| 9B06       | Plastic Block, Medium Floor Sweep, Polypropylene Fill                                  | 18" I (45.7 cm)                                            | Black  | 12   |
| 9B07       | Plastic Block, Medium Floor Sweep, Tampico Fill                                        | 18" I (45.7 cm)                                            | Black  | 12   |
| 9B08       | Plastic Block, Medium Floor Sweep, Multi-Surface, Polypropylene Fill                   | 18" I (45.7 cm)                                            | Gray   | 12   |
| 9B09       | Plastic Block, Medium Floor Sweep, Polypropylene Fill                                  | 24" I (61 cm)                                              | Black  | 12   |
| 9B10       | Plastic Block, Medium Floor Sweep, Tampico Fill                                        | 24" I (61 cm)                                              | Black  | 12   |
| 9B11       | Plastic Block, Medium Floor Sweep, Multi-Surface, Polypropylene Fill                   | 24" I (61 cm)                                              | Gray   | 12   |
| 9B12       | Wood Block, Medium Floor Sweep, Polypropylene Fill                                     | 36" I (91.4 cm)                                            | Black  | 2    |
| 9B13       | Wood Block, Medium Floor Sweep, Tampico Fill                                           | 36" I (91.4 cm)                                            | Black  | 2    |
| 9B14       | Wood Block, Medium Floor Sweep, Multi-Surface, Polypropylene Fill                      | 36" l (91.4 cm)                                            | Gray   | 2    |
| Heavy Du   | tty Floor Sweeps                                                                       |                                                            |        |      |
| 9B15       | Plastic Block, Heavy Duty Floor Sweep, Coarse Polypropylene Fill                       | 18" I (45.7 cm)                                            | Black  | 12   |
| 9B16       | Plastic Block, Heavy Duty Floor Sweep, Palmyra Fill                                    | 18" I (45.7 cm)                                            | Brown  | 12   |
| 9B17       | Plastic Block, Heavy Duty Floor Sweep, Coarse Polypropylene Fill                       | 24" l (61 cm)                                              | Black  | 12   |
| 9B18       | Plastic Block, Heavy Duty Floor Sweep, Palmyra Fill                                    | 24" I (61 cm)                                              | Brown  | 12   |
| 9B19       | Plastic Block, Heavy Duty Floor Sweep, Coarse Polypropylene Fill                       | 36" I (91.4 cm)                                            | Black  | 2    |
| 9B20       | Plastic Block, Heavy Duty Floor Sweep, Palmyra Fill                                    | 36" I (91.4 cm)                                            | Brown  | 2    |
| 9B71       | Wide Angle Brace for 36" (91.4 cm) Floor Sweeps                                        | 15"   x 4" w x 1/2" h (38.1 cm x 10.2 cm x 1.3 cm)         | N/A    | 12   |
| Street Bro |                                                                                        |                                                            |        |      |
| 9B21       | Street Broom, Wood Block, Polypropylene Fill                                           | 16" I (40.6 cm)                                            | Black  | 4    |
| 9B22       | Street Broom, Wood Block, Palmyra Fill                                                 | 16" I (40.6 cm)                                            | Brown  | 4    |
| Corn Bro   |                                                                                        |                                                            |        |      |
| 6381       | Corn Broom, Standard, 1" dia (2.5 cm) Stained/Lacquered Handle                         | 24 lb (10.9 kg)                                            | Red    | 12   |
| 6383       | Corn Broom, Warehouse, 1 1/8" dia (2.9 cm) Stained/Lacquered Handle                    | 31 lb (14.1 kg)                                            | Blue   | 12   |
| 6384       | Corn Broom, Warehouse, 1 1/8" dia (2.9 cm) Stained/Lacquered Handle                    | 35 lb (15.9 kg)                                            | Orange | 12   |