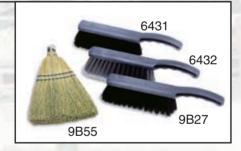

#### **Corn Brooms**

Designed for rugged indoor/outdoor cleaning applications. 100% natural broom corn fibers for long life and effective removal of fine dirt, even on rough surfaces. Manufactured for maximized flare and high efficiency. Hand-selected, heavy-duty lacquered pine handles.

#### **Counter Brushes**

Natural black tampico fibers retain shape when clearing coarse dirt. Available with flagged synthetic bristles for removing fine dirt and dust, or unflagged for heavier debris. All-plastic brush blocks feature hang-up hole. Whisk brush is made of 100% natural corn fibers.