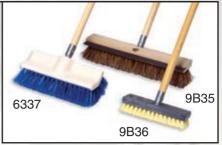

#### **Corn Brooms**

Designed for rugged indoor/outdoor cleaning applications. 100% natural broom corn fibers for long life and effective removal of fine dirt, even on rough surfaces. Manufactured for maximized flare and high efficiency. Hand-selected, heavy-duty lacquered pine handles.

#### Fine Floor Sweeps

Available in flagged styrene or blended horsehair/tampico for removing even fine dirt and dust. Ideal for highly polished or waxed floors. Two threaded handle holes on either side of block allow use of alternating sides for even wear. Angle brace adds support and stability.

#### **Medium Floor Sweeps**

Long-lasting polypropylene and natural tampico bristles are designed to remove heavier dirt and debris on both rough wood and smooth floor surfaces. Indoor/outdoor model moves both heavy and fine dirt equally well. Two threaded handle holes on either side of block allow use of alternating sides for even wear. Angle brace adds support and stability.