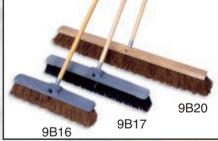

#### **Heavy-Duty Floor Sweeps**

Heavy-duty polypropylene bristles resist stains and odors and are designed for use in the most demanding industrial applications. Natural palmyra is a heavy-duty sweep for all rough surfaces. Two threaded handle holes on either side of block allow use of alternating sides for even wear. Angle brace adds support and stability.

\*Handles sold separately.

#### **Street & Barn Sweeps**

Wide flared ends for greater floor coverage and ease when sweeping close to walls or curbs. Polypropylene bristles are washable for long life. Natural palmyra for rough surfaces. Two threaded and tapered handle holes on either side of block allow use of alternating sides for even wear.

#### **Rubbermaid® Brooms & Brushes**

| Item No.   | Description                                                                            | Dimensions/Sizes                                           | Color  | Pack |
|------------|----------------------------------------------------------------------------------------|------------------------------------------------------------|--------|------|
| Lobby Pro  | o <sup>™</sup> Upright Dust Pans                                                       |                                                            |        |      |
| 2531       | Lobby Pro <sup>™</sup> Upright Dust Pan                                                | 12 3/4"   x 11 1/4" w x 5" h (32.4 cm x 28.6 cm x 12.7 cm) | Black  | 6    |
| 2532       | Lobby Pro <sup>™</sup> Upright Dust Pan with Cover                                     | 12 3/4"   x 11 1/4" w x 5" h (32.4 cm x 28.6 cm x 12.7 cm) | Black  | 6    |
| 2533       | Lobby Pro <sup>™</sup> Deluxe Upright Dust Pan                                         | 12 3/4" I x 11 1/4" w x 5" h (32.4 cm x 28.6 cm x 12.7 cm) | Black  | 6    |
| 2534       | Lobby Pro <sup>™</sup> Upright Dust Pan Adjustable Handle Grip                         | 11 1/2" I x 6" w x 1 3/4" h (29.2 cm x 15.2 cm x 4.4 cm)   | Black  | 6    |
| 2535       | Lobby Pro <sup>™</sup> Upright Dust Pan Hanger Bracket                                 | 4"   x 1 1/4" w x 1 1/4" h (10.2 cm x 3.2 cm x 3.2 cm)     | Black  | 6    |
| Lobby/An   | gle Brooms                                                                             |                                                            |        |      |
| 2536       | Lobby Pro™ Upright Dust Pan Broom, Synthetic Bristles                                  | 7" I x 37 1/2" h (17.8 cm x 95.3 cm)                       | Black  | 12   |
| 6373       | Lobby Broom, 100% Corn                                                                 |                                                            | Brown  | 12   |
| 6374       | Lobby Dust Pan Broom, Polypropylene Fill                                               |                                                            | Black  | 6    |
| 6375       | Brute® Broom, 1" dia (2.5 cm) Vinyl Coated Metal Handle, Flagged Polypropylene Fill    |                                                            | Gray   | 6    |
| 6385       | Brute <sup>®</sup> Broom, 1" dia (2.5 cm) Aluminum Handle, Flagged Polypropylene Fill  |                                                            | Gray   | 6    |
| 6389       | Jumbo Smooth Sweep Angle Broom, 1" dia (2.5 cm) Black Metal Handle, Polypropylene Fill |                                                            | Black  | 4    |
| Fine Floo  | r Sweeps                                                                               |                                                            |        |      |
| 9B00       | Plastic Block, Fine Floor Sweep, Flagged Styrene Fill                                  | 18" l (45.7 cm)                                            | Gray   | 12   |
| 9B01       | Plastic Block, Fine Floor Sweep, Tampico Fill w/Horsehair Border                       | 18" I (45.7 cm)                                            | Black  | 12   |
| 9B02       | Plastic Block, Fine Floor Sweep, Flagged Styrene Fill                                  | 24" I (61 cm)                                              | Gray   | 12   |
| 9B03       | Plastic Block, Fine Floor Sweep, Tampico Fill w/Horsehair Border                       | 24" I (61 cm)                                              | Black  | 12   |
| 9B04       | Wood Block, Fine Floor Sweep, Flagged Styrene Fill                                     | 36" I (91.4 cm)                                            | Gray   | 2    |
| 9B05       | Wood Block, Fine Floor Sweep, Tampico Fill w/Horsehair Border                          | 36" I (91.4 cm)                                            | Black  | 2    |
| Medium F   | Floor Sweeps                                                                           |                                                            |        |      |
| 9B06       | Plastic Block, Medium Floor Sweep, Polypropylene Fill                                  | 18" I (45.7 cm)                                            | Black  | 12   |
| 9B07       | Plastic Block, Medium Floor Sweep, Tampico Fill                                        | 18" I (45.7 cm)                                            | Black  | 12   |
| 9B08       | Plastic Block, Medium Floor Sweep, Multi-Surface, Polypropylene Fill                   | 18" I (45.7 cm)                                            | Gray   | 12   |
| 9B09       | Plastic Block, Medium Floor Sweep, Polypropylene Fill                                  | 24" I (61 cm)                                              | Black  | 12   |
| 9B10       | Plastic Block, Medium Floor Sweep, Tampico Fill                                        | 24" I (61 cm)                                              | Black  | 12   |
| 9B11       | Plastic Block, Medium Floor Sweep, Multi-Surface, Polypropylene Fill                   | 24" I (61 cm)                                              | Gray   | 12   |
| 9B12       | Wood Block, Medium Floor Sweep, Polypropylene Fill                                     | 36" I (91.4 cm)                                            | Black  | 2    |
| 9B13       | Wood Block, Medium Floor Sweep, Tampico Fill                                           | 36" I (91.4 cm)                                            | Black  | 2    |
| 9B14       | Wood Block, Medium Floor Sweep, Multi-Surface, Polypropylene Fill                      | 36" l (91.4 cm)                                            | Gray   | 2    |
| Heavy Du   | tty Floor Sweeps                                                                       |                                                            |        |      |
| 9B15       | Plastic Block, Heavy Duty Floor Sweep, Coarse Polypropylene Fill                       | 18" I (45.7 cm)                                            | Black  | 12   |
| 9B16       | Plastic Block, Heavy Duty Floor Sweep, Palmyra Fill                                    | 18" I (45.7 cm)                                            | Brown  | 12   |
| 9B17       | Plastic Block, Heavy Duty Floor Sweep, Coarse Polypropylene Fill                       | 24" l (61 cm)                                              | Black  | 12   |
| 9B18       | Plastic Block, Heavy Duty Floor Sweep, Palmyra Fill                                    | 24" I (61 cm)                                              | Brown  | 12   |
| 9B19       | Plastic Block, Heavy Duty Floor Sweep, Coarse Polypropylene Fill                       | 36" I (91.4 cm)                                            | Black  | 2    |
| 9B20       | Plastic Block, Heavy Duty Floor Sweep, Palmyra Fill                                    | 36" I (91.4 cm)                                            | Brown  | 2    |
| 9B71       | Wide Angle Brace for 36" (91.4 cm) Floor Sweeps                                        | 15"   x 4" w x 1/2" h (38.1 cm x 10.2 cm x 1.3 cm)         | N/A    | 12   |
| Street Bro |                                                                                        |                                                            |        |      |
| 9B21       | Street Broom, Wood Block, Polypropylene Fill                                           | 16" I (40.6 cm)                                            | Black  | 4    |
| 9B22       | Street Broom, Wood Block, Palmyra Fill                                                 | 16" I (40.6 cm)                                            | Brown  | 4    |
| Corn Bro   |                                                                                        |                                                            |        |      |
| 6381       | Corn Broom, Standard, 1" dia (2.5 cm) Stained/Lacquered Handle                         | 24 lb (10.9 kg)                                            | Red    | 12   |
| 6383       | Corn Broom, Warehouse, 1 1/8" dia (2.9 cm) Stained/Lacquered Handle                    | 31 lb (14.1 kg)                                            | Blue   | 12   |
| 6384       | Corn Broom, Warehouse, 1 1/8" dia (2.9 cm) Stained/Lacquered Handle                    | 35 lb (15.9 kg)                                            | Orange | 12   |