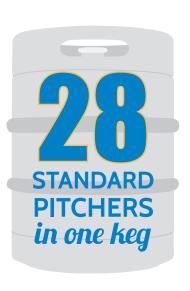

FOR EVERY 10 STANDARD PITCHERS SOLD, THE OPERATOR IS losing revenue on one and a half pitchers

→ \$330 revenue per keg

**\$280**revenue

per keg

\$50 REVENUE INCREASE BY USING THE Perfect Pitcher