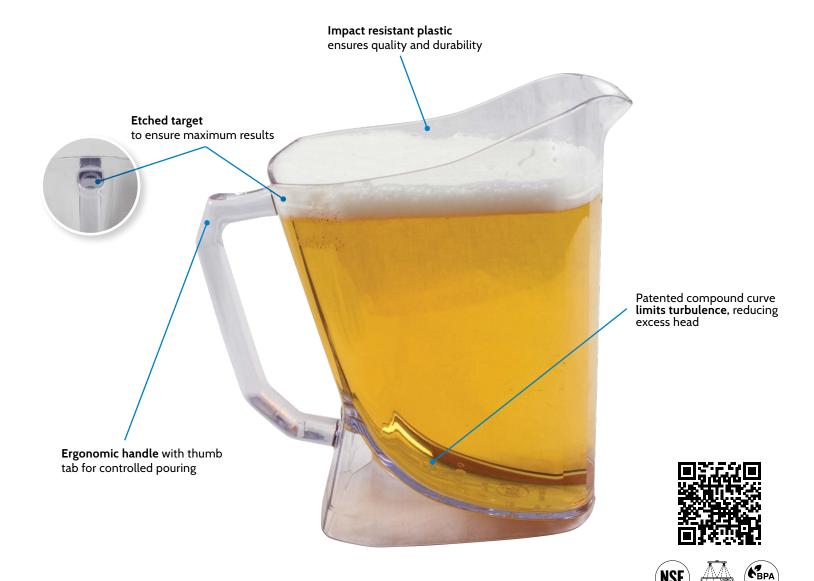

# PERFECT PITCHER

# **FEATURES**

| Item  | Description     | Capacity | Dimensions (H x W x D)                 |
|-------|-----------------|----------|----------------------------------------|
| PPP60 | Perfect Pitcher | 60 oz.   | 9" x 6.5" x 7"<br>(228 x 165 x 178 mm) |