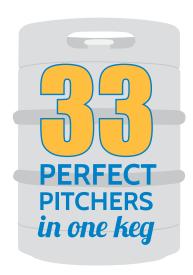

OF BEER IS
WHEN FILLING A
STANDARD 60 OZ. PITCHER

PER-KEG YIELD USING Perfect Pitcher

\$400 revenue increase per week\*

\$1,600 revenue increase per month

\$19,200 revenue

\* Based on average consumption of 8 kegs weekly at \$10 per pitcher