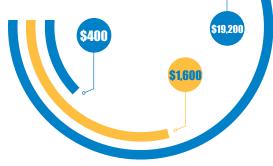

OF BEER IS
WHEN FILLING A
STANDARD 60 OZ. PITCHER

PER-KEG YIELD USING Perfect Pitcher

\$400 revenue increase per week\*

\$1,600 revenue increase per month

\$19,200 revenue

\* Based on average consumption of 8 kegs weekly at \$10 per pitcher