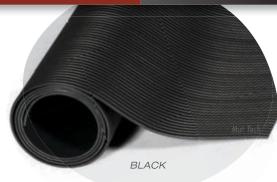

WARRANTY: Limited 1 year

#950

FOR MORE INFO: mattech.ca/stakleen

WIDE RIB RUBBER RUNNER

- Provides good slip resistance and insulation than that of cement or ceramic floors
- Ribbed surface of extruded rubber
- Easy to clean and cut to shape

In comparison to all our mats.

Durability

**Traction** 

BLACK

Anti-fatigue

ROLLS: 3'x75', 4'x75'

CUSTOM MATS: Up to 4'x75'

WARRANTY: Limited 1 year