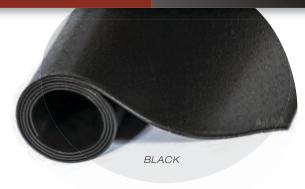

In comparison to all our mats.

Durability

**Traction** 

BLACK

Anti-fatigue

ROLLS: 3'x75', 4'x75'

CUSTOM MATS: Up to 4'x75'

WARRANTY: Limited 1 year