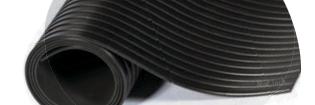

WARRANTY: Limited 1 year

#950

FOR MORE INFO: mattech.ca/stakleen

WIDE RIB RUBBER RUNNER

- Provides good slip resistance and insulation than that of cement or ceramic floors
- Ribbed surface of extruded rubber
- Easy to clean and cut to shape

In comparison to all our mats.

Durability

**Traction** 

BLACK

Anti-fatigue

ROLLS: 3'x75', 4'x75'

CUSTOM MATS: Up to 4'x75'

WARRANTY: Limited 1 year