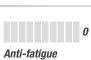

**Traction** 

STA-KLEEN™ RUNNER

FLOOR PROTECTION

FLOOR PROTECTION

Anti-fatigue In comparison to all our mats

**CUSTOM MATS**: Up to 4'x105'

ď

SPECS: 1/8" thick, extruded vinyl, total weight 0.71 lb/ft2