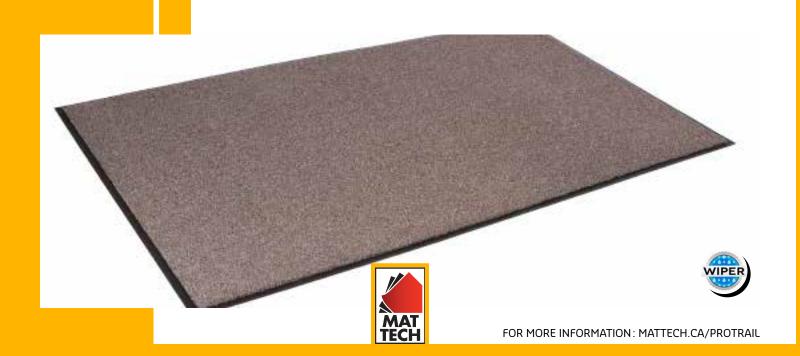

## Protrail is our economical olefin wiper mat

- Helps protect floors with vinyl backing moisture barriers
- As a wiper, Protrail™ plays a major role in the retention of water and fine dust so less contaminants enter the building
- Affordable solution for small commercial locations