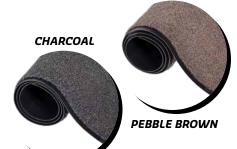

## Protrail is our economical olefin wiper mat

- Helps protect floors with vinyl backing moisture barriers
- As a wiper, Protrail™ plays a major role in the retention of water and fine dust so less contaminants enter the building
- Affordable solution for small commercial locations