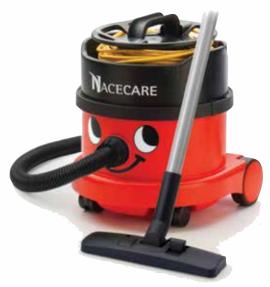

# PSP 240 / 380

### **Dry Canister Vacuums**

Double the motor life, great filtration and "quick change" cords make the PSP series an outstanding value for commercial users.

### PSP 240 / 380

| Motor         |
|---------------|
| Water Lift    |
| Airflow       |
| Capacity      |
| Filtration*   |
| Soil Recovery |

| 680 W, 1 stage, 2,000+ hours |
|------------------------------|
| 100″                         |
| 120 cfm                      |