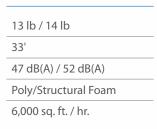

### PSP 240 / 380

| Motor         |
|---------------|
| Water Lift    |
| Airflow       |
| Capacity      |
| Filtration*   |
| Soil Recovery |

| 680 W, 1 stage, 2,000+ hours |
|------------------------------|
| 100″                         |
| 120 cfm                      |

2.5 gal. / 4.5 gal. 0.3 micron @ 98.6% efficiency

84%

| Weight            |
|-------------------|
| Power Cord        |
| Noise Level       |
| Tank Construction |
| Working Capacity  |

NaceCare upright and canister vacuums meet the stringent certification requirements for the Carpet and Rug Institute (CRI).