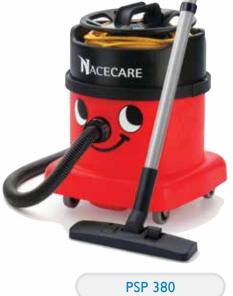

# PSP 240 / 380

### PSP 240 / 380

| Motor         |
|---------------|
| Water Lift    |
| Airflow       |
| Capacity      |
| Filtration*   |
| Soil Recovery |

| 680 W, 1 stage, 2,000+ hours |
|------------------------------|
| 100″                         |
| 120 cfm                      |