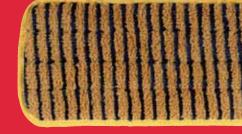

#### Q418 SCRUBBER PAD:

Perfect for ceramic tile and for removing stains and anytime scrubbing is required.