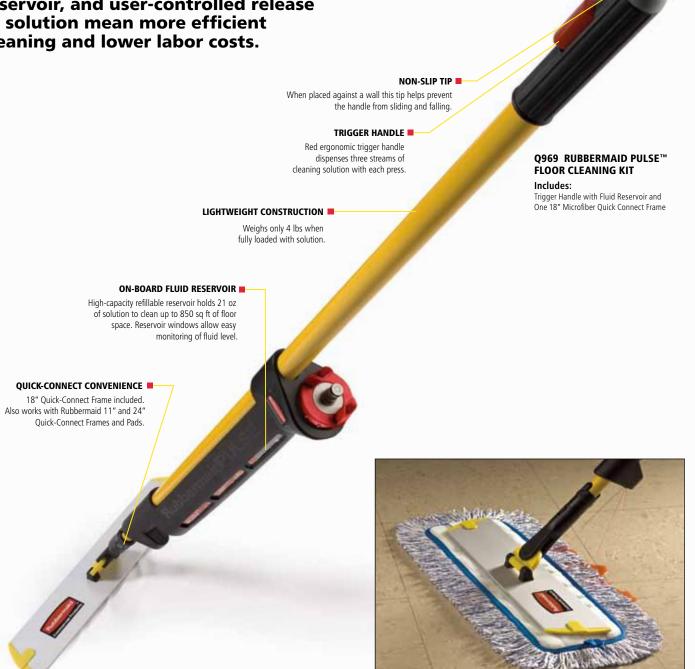

#### **ON-DEMAND DELIVERY**

Press the trigger handle to dispense three streams of cleaning solution behind the mop pad (non-atomizing for greener cleaning).

#### **CLEAN CONNECT™ CAP**

Clean Connect™ Cap and Rubbermaid PULSE™ Hose snap together for spill-free refilling. Flow automatically stops when reservoir is full.

#### LARGE REFILL OPENING

Reservoir features a wide refill port for easy manual refilling.

Choose from a variety of best-inclass microfiber mopping pads to customize the system to any job:

#### **Q416 HIGH ABSORBENCY PAD:**

Recommended for optimum performance. If you're concerned about over-wetting the floor, use a High Absorbency Pad and change the pad every time the Pulse is refilled. The Pulse holds 21 oz of liquid and the High Absorbency Pad will hold 24 oz of liquid. They work great together!

#### RUBBERMAID PULSE™

| No.  | Description                          | Dimensions                                                                                                   | Ship Wt/Ctn | Color            | Pack |
|------|--------------------------------------|--------------------------------------------------------------------------------------------------------------|-------------|------------------|------|
| Q969 | Rubbermaid Pulse™ Floor Cleaning Kit | 56" l x 4 <sup>7</sup> /8" w x 3 <sup>3</sup> / <sub>4</sub> " h                                             | 5.7 lb      | YL00             | 1    |
| Q966 | Rubbermaid Pulse™ Caddy              | 14 <sup>1</sup> /8"   x 8 <sup>3</sup> / <sub>4</sub> " w x 10 <sup>3</sup> / <sub>4</sub> " h               | 3.6 lb      | 0000             | 1    |
| Q410 | Microfiber Wet Pad                   | 18 ½" l x 5 ½" w x ½" h                                                                                      | 4.2 lb      | BL00, RD00, GR00 | 12   |
| Q416 | Microfiber High Absorbency Pad       | 20 <sup>11</sup> / <sub>16</sub> "   x 5 <sup>11</sup> / <sub>16</sub> " w x <sup>1</sup> / <sub>2</sub> " h | 3.2 lb      | BL00             | 6    |
| Q800 | Microfiber Finish Pad                | 18" l x 5 1/2" w x 1/2" h                                                                                    | 1.9 lb      | WH00             | 6    |