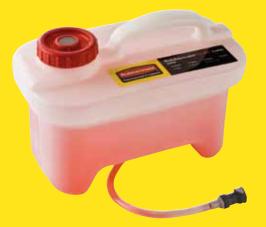

#### Q966 RUBBERMAID PULSE™ CADDY

Capacity: 2 gallons Refills Rubbermaid PULSE™ up to 12 times. Clean up to 10,000 sq ft

### SMARTER SYSTEM INTEGRATED COMPONENTS:

The Rubbermaid PULSE™ Caddy is designed to be securely transported in Rubbermaid Cleaning Carts for efficient on-the-go refills.