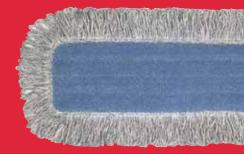

#### **Q416 HIGH ABSORBENCY PAD:**

Recommended for optimum performance. If you're concerned about over-wetting the floor, use a High Absorbency Pad and change the pad every time the Pulse is refilled. The Pulse holds 21 oz of liquid and the High Absorbency Pad will hold 24 oz of liquid. They work great together!

#### Q410 WET PAD:

Perfect for general cleaning.

#### Q418 SCRUBBER PAD:

Perfect for ceramic tile and for removing stains and anytime scrubbing is required.