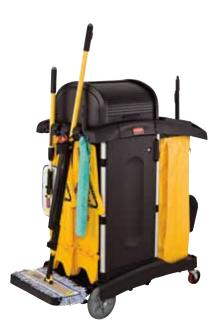

### COMPLETE AND COMPREHENSIVE CLEANING SYSTEM

Rubbermaid PULSE™ with 9T75 Cleaning Cart, and Rubbermiad PULSE™ Caddy combine to create an efficient and effective cleaning system.

#### ON CART STORAGE

Like all Rubbermaid mops, the Rubbermaid PULSE  $^{\tiny{\text{TM}}}$  stores on the Cleaning Carts for storage and transport.