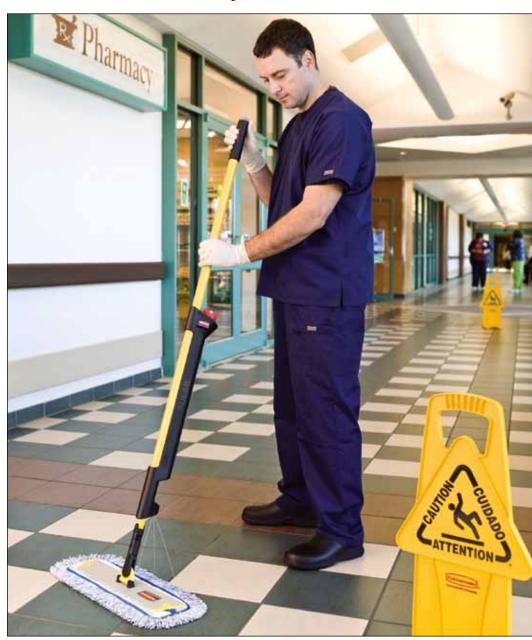

# **Smarter Cleaning**

## RubbermaidPULSE...

Clean more square feet in less time with the new Rubbermaid PULSE.™ Industry-best microfiber, on-board reservoir, and user-controlled release of solution mean more efficient cleaning and lower labor costs.

### **RubbermaidPULSE**

Save time and money with new Rubbermaid Pulse™ Floor Cleaning System. The high-capacity user-controlled release system allows maintenance professionals to clean faster, easier, and more effectively.