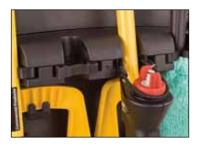

#### **CLEAN CONNECT™ CAP**

Clean Connect™ Cap and Rubbermaid PULSE™ Hose snap together for spill-free refilling. Flow automatically stops when reservoir is full.

#### LARGE REFILL OPENING

Reservoir features a wide refill port for easy manual refilling.

Choose from a variety of best-inclass microfiber mopping pads to customize the system to any job: