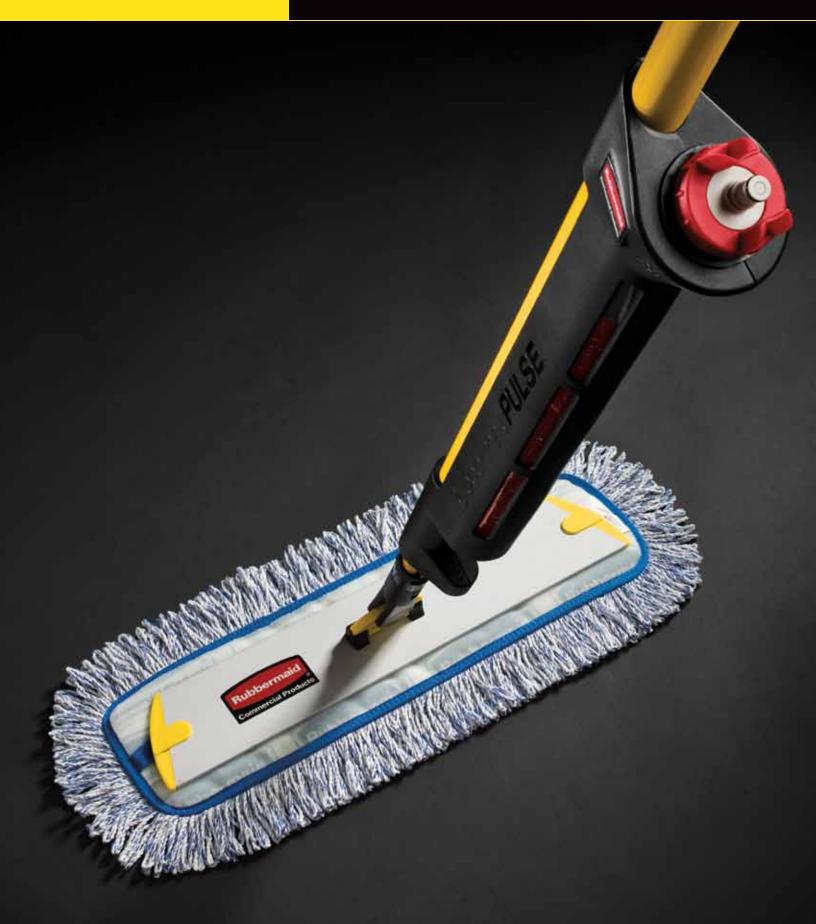

# RubbermaidPULSE\*\*

**MICROFIBER FLOOR CLEANING SYSTEM** 

## RubbermaidPULSE...

Clean more square feet in less time with the new Rubbermaid PULSE.™ Industry-best microfiber, on-board reservoir, and user-controlled release of solution mean more efficient cleaning and lower labor costs.

#### **ON-DEMAND DELIVERY**

Press the trigger handle to dispense three streams of cleaning solution behind the mop pad (non-atomizing for greener cleaning).