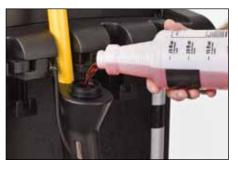

#### **CLEAN CONNECT™ CAP**

Clean Connect™ Cap and Rubbermaid PULSE™ Hose snap together for spill-free refilling. Flow automatically stops when reservoir is full.

#### LARGE REFILL OPENING

Reservoir features a wide refill port for easy manual refilling.

Choose from a variety of best-inclass microfiber mopping pads to customize the system to any job: