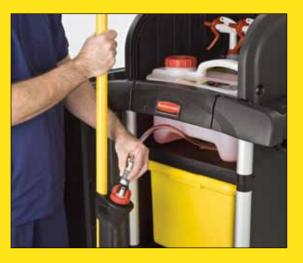

### SMARTER SYSTEM INTEGRATED COMPONENTS:

The Rubbermaid PULSE™ Caddy is designed to be securely transported in Rubbermaid Cleaning Carts for efficient on-the-go refills.

### COMPLETE AND COMPREHENSIVE CLEANING SYSTEM

Rubbermaid PULSE™ with 9T75 Cleaning Cart, and Rubbermiad PULSE™ Caddy combine to create an efficient and effective cleaning system.

#### ON CART STORAGE

Like all Rubbermaid mops, the Rubbermaid PULSE  $^{\tiny{\text{TM}}}$  stores on the Cleaning Carts for storage and transport.