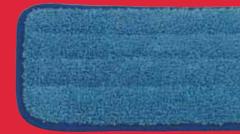

#### **Q416 HIGH ABSORBENCY PAD:**

Recommended for optimum performance. If you're concerned about over-wetting the floor, use a High Absorbency Pad and change the pad every time the Pulse is refilled. The Pulse holds 21 oz of liquid and the High Absorbency Pad will hold 24 oz of liquid. They work great together!

#### Q410 WET PAD:

Perfect for general cleaning.