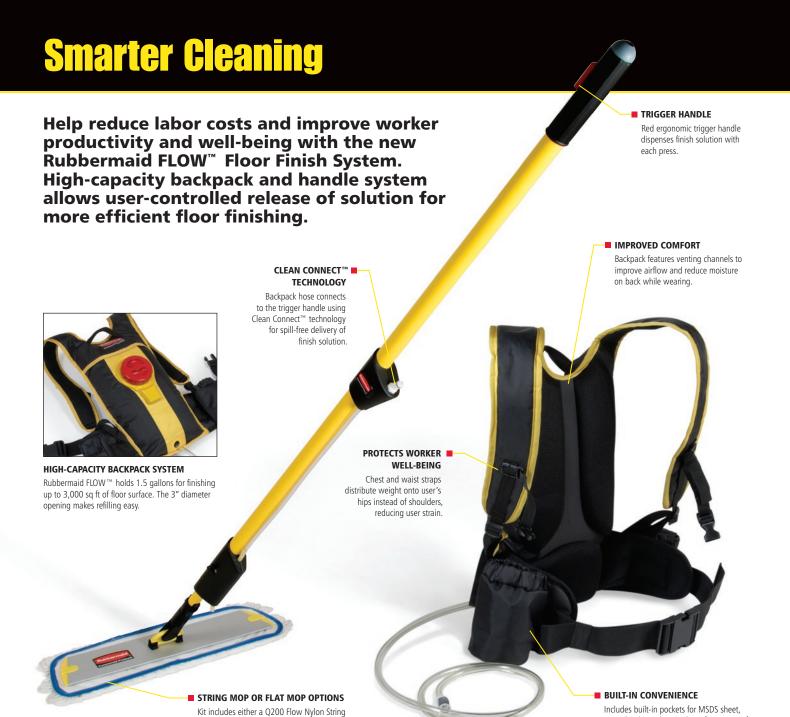

## Rubbermaid FLOW FLOOR FINISHING SYSTEMS

## Q989 RUBBERMAID FLOW™ STRING MOP FINISH KIT

Includes:

Mop or a Q805 Flow Nylon Flat Mop. Both

connect easily to the handle using

Quick-Connect.

Backpack, Trigger Handle, and Q200 Flow Nylon String Mop

## Q979 RUBBERMAID FLOW™ FLAT MOP FINISH KIT

water bottle, and MP3 player for user comfort

Includes:

and efficiency.

Backpack, Trigger Handle, 18" Quick-Connect Frame, and Q805 Flow Nylon Flat Mop

©2007 by Rubbermaid Commercial Products LLC 3124 Valley Avenue, Winchester, VA 22601 10/07 FLOW ISSA 1M