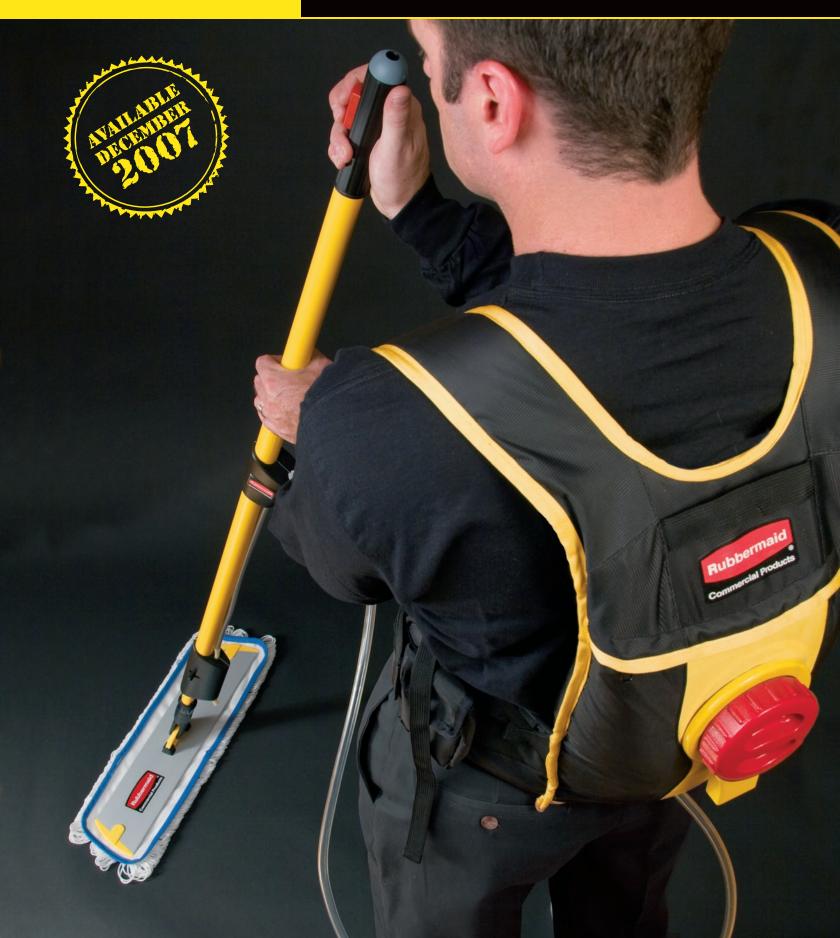

## Rubbermaid FLOW FLOOR FINISHING SYSTEMS

## Q989 RUBBERMAID FLOW™ STRING MOP FINISH KIT

Includes:

Mop or a Q805 Flow Nylon Flat Mop. Both

connect easily to the handle using

Quick-Connect.

Backpack, Trigger Handle, and Q200 Flow Nylon String Mop

## Q979 RUBBERMAID FLOW™ FLAT MOP FINISH KIT

water bottle, and MP3 player for user comfort

Includes:

and efficiency.

Backpack, Trigger Handle, 18" Quick-Connect Frame, and Q805 Flow Nylon Flat Mop

©2007 by Rubbermaid Commercial Products LLC 3124 Valley Avenue, Winchester, VA 22601 10/07 FLOW ISSA 1M