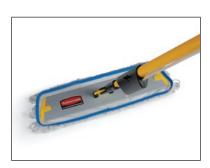

## Q989 RUBBERMAID FLOW™ STRING MOP FINISH KIT

Includes:

Mop or a Q805 Flow Nylon Flat Mop. Both

connect easily to the handle using

Quick-Connect.

Backpack, Trigger Handle, and Q200 Flow Nylon String Mop

## Q979 RUBBERMAID FLOW™ FLAT MOP FINISH KIT

water bottle, and MP3 player for user comfort

Includes:

and efficiency.

Backpack, Trigger Handle, 18" Quick-Connect Frame, and Q805 Flow Nylon Flat Mop

©2007 by Rubbermaid Commercial Products LLC 3124 Valley Avenue, Winchester, VA 22601 10/07 FLOW ISSA 1M