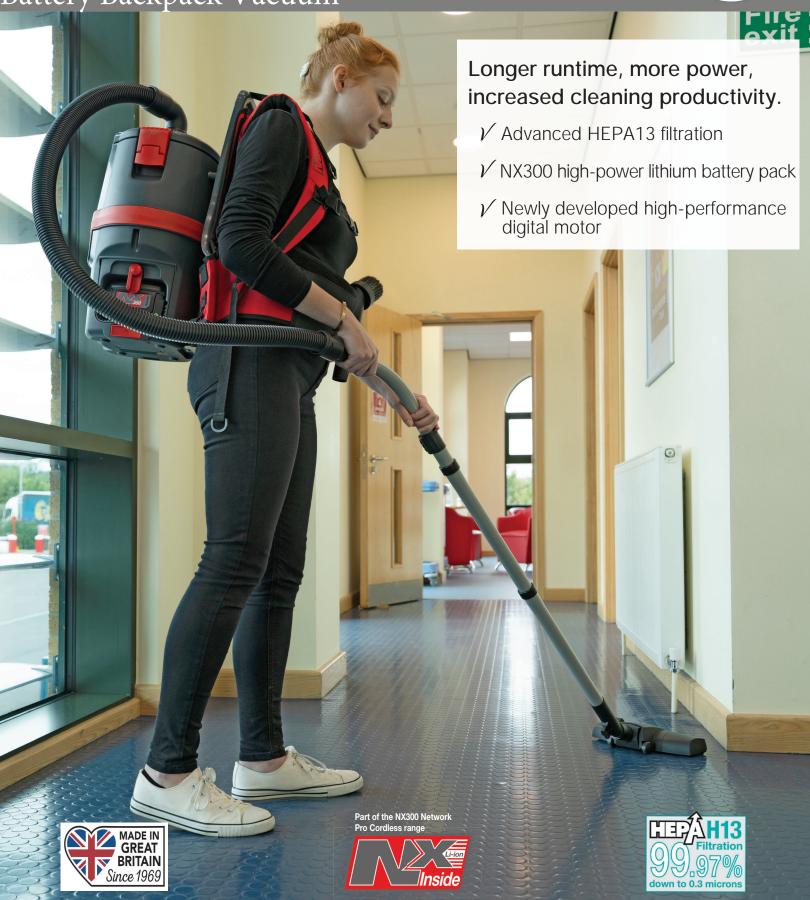

# RBV 150NX HEPA

Battery Backpack Vacuum

### Why Buy RBV 150NX Hepa

Combining total cordless freedom with our most advanced, certified HEPA13 filtration, providing high-efficiency filtration down to 0.3 microns at 99.97% efficiency.

Equipped with our new NX300 36V Battery Technology and 350W digital brushless motor, the **RBV 150NX Hepa** is engineered to deliver our most powerful cordless cleaning yet.

#### **Highest Productivity**

Cordless backpacks clean 15,000 sq. ft./hr. saving time and money.

#### **Longer Runtime**

90 minutes of consistent & powerful cleaning performance. 55 minutes on high power mode.

#### **Powerful Cleaning**

50% increase in airflow and suction with new high-performance 350W digital brushless motor.

#### **Optimum User Comfort**

Ergonomically designed to reduce fatigue and with height adjustable harness (no tools required) a breathable mesh panel and handy onboard tool storage for accessories & power control.