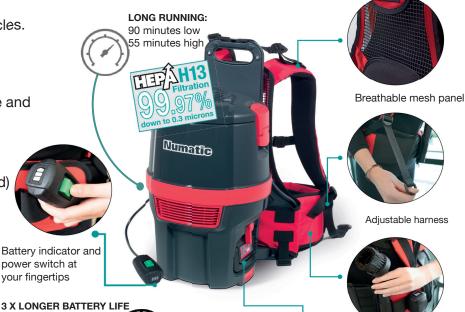

#### **Longer Runtime**

90 minutes of consistent & powerful cleaning performance. 55 minutes on high power mode.

#### **Incredible Battery Lifecycle**

NX300 Li-ion Battery with greater than 2500 cycles. The equivalent of 10 years of daily use!

#### **Optimum User Comfort**

Ergonomically designed to reduce fatigue and with height adjustable harness (no tools required) a breathable mesh panel and handy onboard tool storage for accessories & power control.

#### 3. HEPA13 Filter Cartridge

Certified HEPA13 filtration down to 0.3 microns at 99.97% efficiency. Our most advanced filtration in the Numatic commercial vacuum series

2500 charge cycles 10 years of daily use