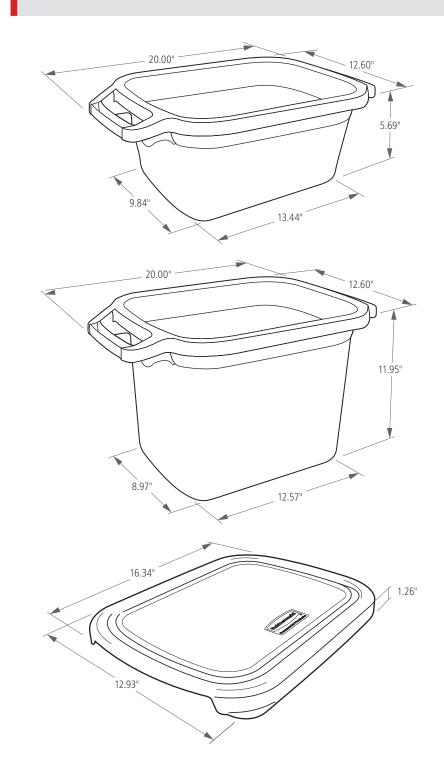

## **COMPOST BINS**

## **COMPOST BINS**

| SKU #   | DESCRIPTION                          | COLOR | CAPACITY            | HEIGHT | LENGTH | WIDTH | PACK SIZE |
|---------|--------------------------------------|-------|---------------------|--------|--------|-------|-----------|
|         |                                      |       | GAL                 | IN     | IN     | IN    |           |
| 2055571 | 3 GAL COMPOST BIN                    | GREEN | 3G                  | 5.60   | 20.00  | 12.60 | 6         |
| 2055573 | 5.5 GAL COMPOST BIN                  | GREEN | 5.5G                | 11.90  | 20.00  | 12.60 | 6         |
| 2108900 | LID FOR 3 GAL & 5.5 GAL COMPOST BINS | GREEN | FITS 3G & 5.5G BINS | 1.10   | 16.30  | 12.90 | 6         |