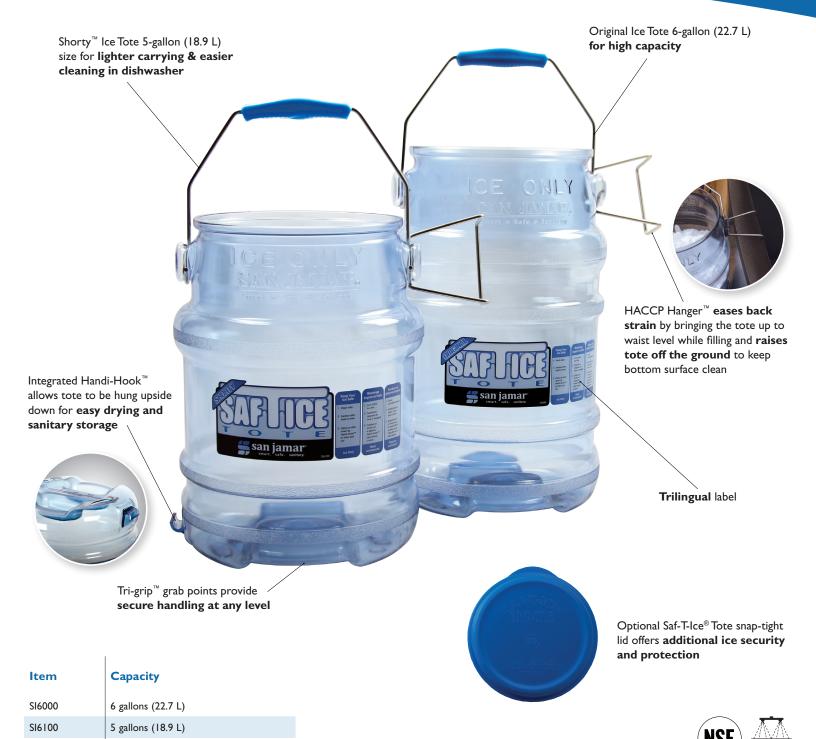

# Saf-T-Ice® Tote

INTEGRATED COMFORT HANDLE
WITH RAISED TRI-GRIPS™ TO PREVENT
HAND CONTAMINATION AND FOR EASY
AND SAFE POURING AT ANY LEVEL

PATENTED HACCP HANGER™

ATTACHES TO ICE MACHINES FOR FASTER

AND MORE EFFICIENT FILLING OF ICE TOTES

INTEGRATED HANDI-HOOK™
ALLOWS TOTE TO BE HUNG UPSIDE DOWN
FOR EASY DRYING AND SANITARY STORAGE

The fact is, ice is food. That means it's as susceptible to the same risks of cross-contamination as any other food, especially from contact with bare hands, dirty scoops or contaminated containers.

Protect ice from dangerous contamination during transport with Saf-T-Ice® Totes. The dedicated ice totes feature an integrated comfort handle with raised Tri-grips™ to prevent hand contamination and for easy and safe pouring at any level.

Patented HACCP Hanger™ attaches to ice machines for faster and more efficient filling of ice totes.