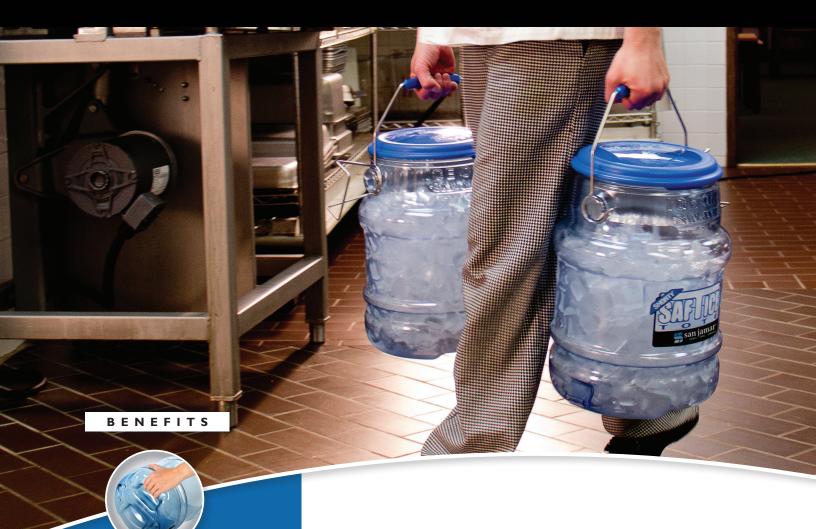

INTEGRATED HANDI-HOOK™
ALLOWS TOTE TO BE HUNG UPSIDE DOWN
FOR EASY DRYING AND SANITARY STORAGE

The fact is, ice is food. That means it's as susceptible to the same risks of cross-contamination as any other food, especially from contact with bare hands, dirty scoops or contaminated containers.

Protect ice from dangerous contamination during transport with Saf-T-Ice® Totes. The dedicated ice totes feature an integrated comfort handle with raised Tri-grips™ to prevent hand contamination and for easy and safe pouring at any level.

Patented HACCP Hanger™ attaches to ice machines for faster and more efficient filling of ice totes.