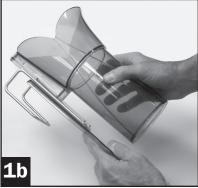

## **Ice Bin Lip Mounting**

**1. How to fit wire mounting hanger to mounting bracket:** Select one of the 2 wire mounting hangers for the width of the bin lip. Position the wire hanger under the mounting bracket locking rails (1a) and slide upward into place (1b).