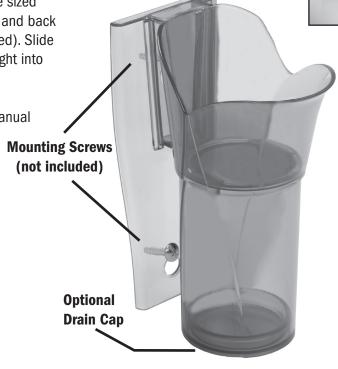

### Permanent Mount (with Mounting Hardware):

Secure the bracket to the surface by using an appropriate sized drilled hole; screw into place using a washer on the front and back of the bracket (permanent mounting hardware not included). Slide the bracket into position using the key holes and screw tight into place.

**NOTE:** Consult your health department and equipment manual before permanently mounting inside an ice or food bin.

Removable drain cap gives the option of allowing excess water to drain out or be retained. Use of the drain cap is recommended for exterior mounting applications where excess water may accumulate on a floor causing a safety hazard.