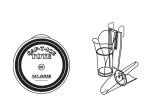

### Permanent Mount (with Mounting Hardware):

Secure the bracket to the surface by using an appropriate sized drilled hole; screw into place using a washer on the front and back of the bracket (permanent mounting hardware not included). Slide the bracket into position using the key holes and screw tight into place.