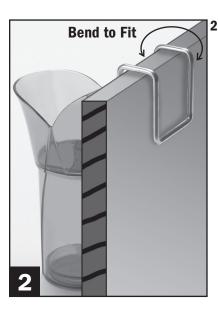

## **Ice Bin Lip Mounting**

**1. How to fit wire mounting hanger to mounting bracket:** Select one of the 2 wire mounting hangers for the width of the bin lip. Position the wire hanger under the mounting bracket locking rails (1a) and slide upward into place (1b).

#### 2. How to fit wire mounting hanger to bin lip: Bend the outside end of the hangers as needed to fit bin lip and set into place.