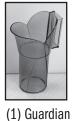

#### Your system includes:

Holding Unit

(1) Drain Cup

(1) Mounting Bracket

(2) Wire Mounting Hangers