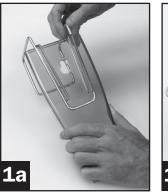

## **Ice Bin Lip Mounting**

**1. How to fit wire mounting hanger to mounting bracket:** Select one of the 2 wire mounting hangers for the width of the bin lip. Position the wire hanger under the mounting bracket locking rails (1a) and slide upward into place (1b).