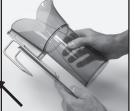

## **Ice Bin Lip Mounting**

**1. How to fit wire mounting hanger to mounting bracket:** Select one of the 2 wire mounting hangers for the width of the bin lip. Position the wire hanger under the mounting bracket locking rails (1a) and slide upward into place (1b).

#### 2. How to fit wire mounting hanger to bin lip: Bend the outside end of the hangers as needed to fit bin lip and set into place.