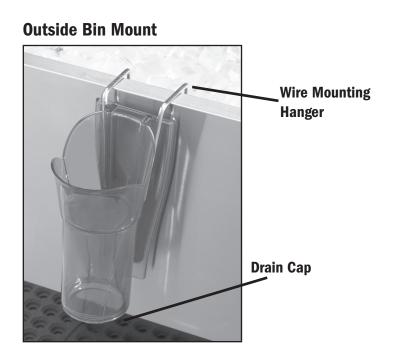

## **Surface Mounting**

For counter drop-in ice bins where lip isn't present or for a variety of other placement options.

### Permanent Mount (with Mounting Hardware):

Secure the bracket to the surface by using an appropriate sized drilled hole; screw into place using a washer on the front and back of the bracket (permanent mounting hardware not included). Slide the bracket into position using the key holes and screw tight into place.

**NOTE:** Consult your health department and equipment manual before permanently mounting inside an ice or food bin.

Removable drain cap gives the option of allowing excess water to drain out or be retained. Use of the drain cap is recommended for exterior mounting applications where excess water may accumulate on a floor causing a safety hazard.