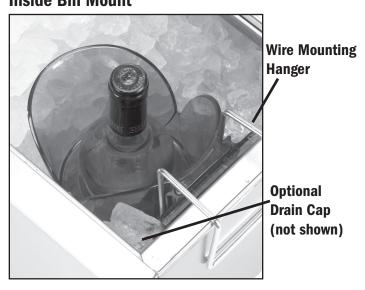

#### Your system includes:

Holding Unit

(1) Drain Cup

(1) Mounting Bracket

(2) Wire Mounting Hangers

## **Ice Bin Lip Mounting**

**1. How to fit wire mounting hanger to mounting bracket:** Select one of the 2 wire mounting hangers for the width of the bin lip. Position the wire hanger under the mounting bracket locking rails (1a) and slide upward into place (1b).

#### 2. How to fit wire mounting hanger to bin lip: Bend the outside end of the hangers as needed to fit bin lip and set into place.