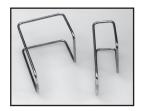

#### Your system includes:

Holding Unit

(1) Drain Cup

(1) Mounting Bracket

(2) Wire Mounting Hangers

## **Ice Bin Lip Mounting**

**1. How to fit wire mounting hanger to mounting bracket:** Select one of the 2 wire mounting hangers for the width of the bin lip. Position the wire hanger under the mounting bracket locking rails (1a) and slide upward into place (1b).

#### 2. How to fit wire mounting hanger to bin lip: Bend the outside end of the hangers as needed to fit bin lip and set into place.