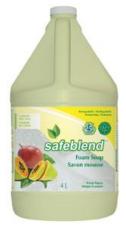

## **TECHNICAL DATA SHEET**

**MANGO PAPAYA - CODE: HFMP** 

**Safeblend Foam soaps** use premium, natural ingredients and contain Aloe Vera to moisturize and soothe skin, leaving your hands and body soft, clean and smelling fresh.

**Storage:** Keep in a tightly sealed container in a well ventilated room. Do not store with food products. Keep from freezing.

| PHYSICAL PROPERTIES                                      |
|----------------------------------------------------------|
| Boiling Point: 100°C                                     |
| Specific Gravity (H2O = 1): 1.01 at 20°C                 |
| % Volatile (w/w): 0                                      |
| Solubility in Water: Complete                            |
| pH (as supplied): 7 (NEUTRAL)                            |
| Physical State: Liquid                                   |
| Viscosity: <100 cps at 25°C                              |
| Appearance and Odour: Orange liquid, Mango-Papaya scent. |

Colour may vary due to the natural source of our ingredients.

**WHMIS Class:** D2B **CFIA:** Accepted **Toxicity:** Non-toxic to humans and animals (LD50 > 10 000 mg/Kg, LC50 > 20 mg/L). Non-toxic to aquatic life using recommended dilutions(IC50  $\geq$  1000 mg/L)