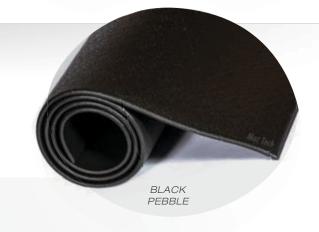

- · For light commercial applications in dry areas e.g.: retail stores, car dealers, grocery stores...
- · Closed-cell sponge optimizes comfort and fatigue relief as an economical solution
- Provides good slip resistance and insulation than that of cement or ceramic floors
- Available in 3/8" (#410-411) and 1/2" (#430-431, 30% softer for more comfort) thicknesses
- Also available in two slip-resistant surfaces: pebble (#411-431) and ribbed (#410-430)

Anti-fatigue

Durability

Traction

In comparison to all our mats

MATS: 2'x3', 3'x5', 3'x12'

**ROLLS**: 2'x60', 3'x60', 4'x60',  $6'x60'^*$  \* Not available with yellow borders

CUSTOM MATS: Up to 6'x60'

SPECS: #410-411 3/8" thick, vinyl foam, total weight 0.67 lb/ft<sup>2</sup> #430-431 5/8" thick, vinyl foam, total weight 1.33 lb/ft<sup>2</sup>