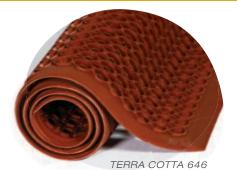

WARRANTY: Limited 1 year

FOR MORE INFO: mattech.ca/tuffspun

BK #645 / TC #646 SAFEWALK-LIGHT™

VALUE WE<u>T AREAS</u>

For light commercial applications in wet areas (645), and food applications areas (646) e.g.: diswashing areas, cafeterias, laundry rooms, ski resort, kitchens, cook lines, cafeterias, etc.

- Provides good support against muscular fatigue and better slip resistance and insulation than that of cement or ceramic floors
- · Circular rubber holes allow easy drainage of liquids and debris
- · Low profile mat with molded bevelled borders for increased safety
- General purpose. Nitrile Rubber blend (#646 colour Terra Cotta) required for applications with grease and oil

Anti-fatigue

Durability

TC #64

In comparison to all our mats

**MATS**: 3'x5', 3'x9'9", 3'x14'6", 3'x19'3"

**CUSTOM MATS**: Unavailable

**SPECS**: BK #645 1/2" thick, rubber with circular drain holes, total weight 1.80 lb/ft $^2$  TC #646 1/2" thick, nitrile rubber blend with circular drain holes, total weight 1.93 lb/ft $^2$ 