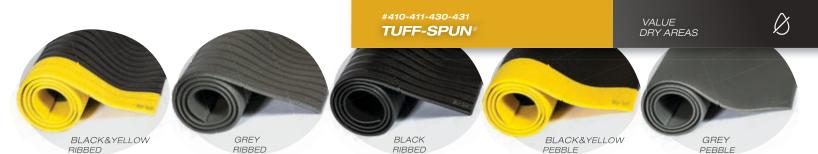

- · For light commercial applications in dry areas e.g.: retail stores, car dealers, grocery stores...
- · Closed-cell sponge optimizes comfort and fatigue relief as an economical solution
- Provides good slip resistance and insulation than that of cement or ceramic floors
- Available in 3/8" (#410-411) and 1/2" (#430-431, 30% softer for more comfort) thicknesses
- Also available in two slip-resistant surfaces: pebble (#411-431) and ribbed (#410-430)

Anti-fatigue

Durability

Traction

In comparison to all our mats

MATS: 2'x3', 3'x5', 3'x12'

**ROLLS**: 2'x60', 3'x60', 4'x60',  $6'x60'^*$  \* Not available with yellow borders

CUSTOM MATS: Up to 6'x60'

SPECS: #410-411 3/8" thick, vinyl foam, total weight 0.67 lb/ft<sup>2</sup> #430-431 5/8" thick, vinyl foam, total weight 1.33 lb/ft<sup>2</sup>