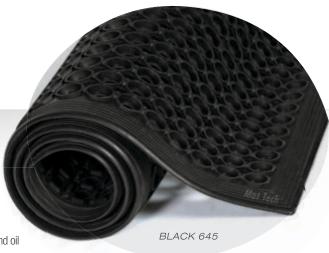

WARRANTY: Limited 1 year

FOR MORE INFO: mattech.ca/tuffspun

BK #645 / TC #646 SAFEWALK-LIGHT™

VALUE WE<u>T AREAS</u>

For light commercial applications in wet areas (645), and food applications areas (646) e.g.: diswashing areas, cafeterias, laundry rooms, ski resort, kitchens, cook lines, cafeterias, etc.

- Provides good support against muscular fatigue and better slip resistance and insulation than that of cement or ceramic floors
- · Circular rubber holes allow easy drainage of liquids and debris
- · Low profile mat with molded bevelled borders for increased safety
- General purpose. Nitrile Rubber blend (#646 colour Terra Cotta) required for applications with grease and oil

Anti-fatigue

Durability

TC #64

In comparison to all our mats

**MATS**: 3'x5', 3'x9'9", 3'x14'6", 3'x19'3"

**CUSTOM MATS**: Unavailable

**SPECS**: BK #645 1/2" thick, rubber with circular drain holes, total weight 1.80 lb/ft $^2$  TC #646 1/2" thick, nitrile rubber blend with circular drain holes, total weight 1.93 lb/ft $^2$ 