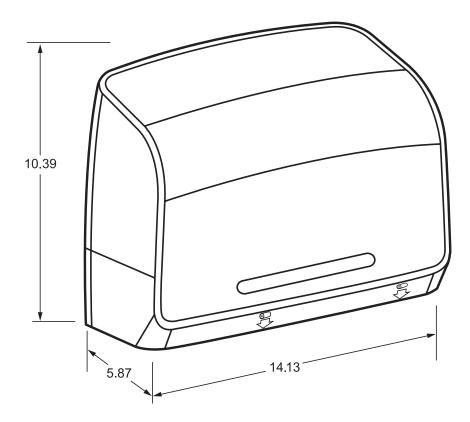

## MOD\* CORELESS JRT JR. BATHROOM TISSUE DISPENSER, FAUX STAINLESSS

Made of high impact plastic. Housing has a cover with opaque stainless look, smoked translucent sides with an opaque black back. Designed to dispense a 9.38" diameter x 3.78" wide tissue roll, plus stub roll. Dispenser holds more than the equivalent, in length, of six standard rolls of bath tissue. Revised plunger design for greater durability. Dispenser is designed to minimize run-out, waste, and maintenance time. Features no door, no key and no core to throw away, and tear-off bars on both sides of dispenser opening. One per case.