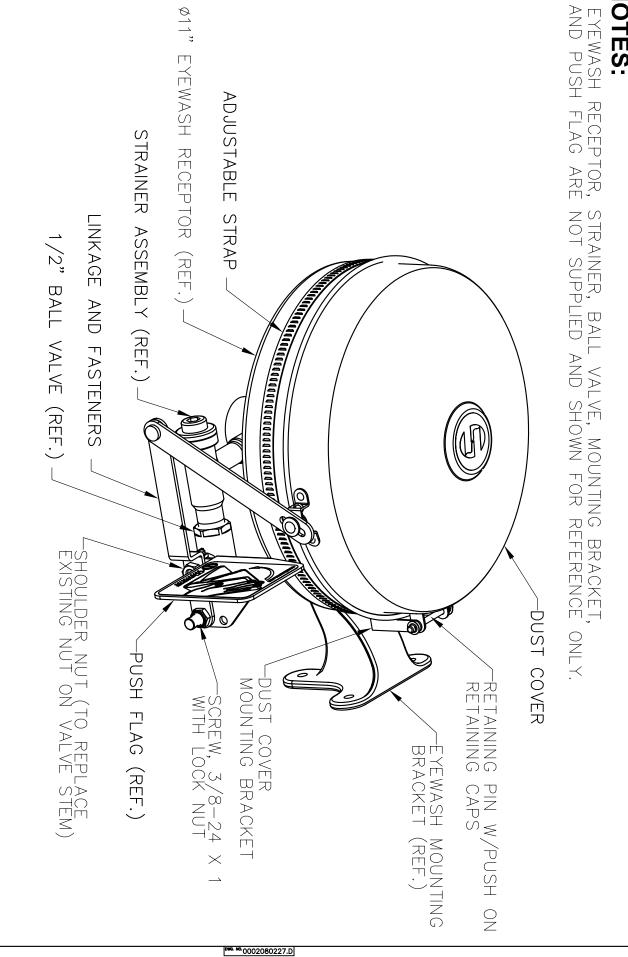

# NOTES:

| MODEL(S): | STEEL DUST COVER

1455 Kleppe In, Sparks NV, 89431
Phone: 775–359–4712 Fax: 775–359–7424
Haws Ag Bochweg 3 CH–3401 Burgdorf Switzerland
Haws Mfg Pte Ltd 74 Sungei Kadut Loop Singapore 729531
e-mail: Haws@nawsca.com