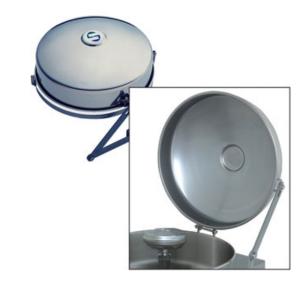

#### **PROTECTION**

Stainless steel dust cover protects eye/face wash as well as bowl from airborne contaminants and dust assuring optimal safety for the user.

#### **CONSTRUCTION**

Made of stainless steel, the cover and linkage resist corrosion and provides long life.

## **SPECIFICATIONS**

Model 9102 stainless steel dust cover assembly with stainless steel mounting hardware.

#### **APPLICATIONS**

Specifically, this dust cover can be used with most Haws models that use a SP90 or SP93 eyewash receptor.