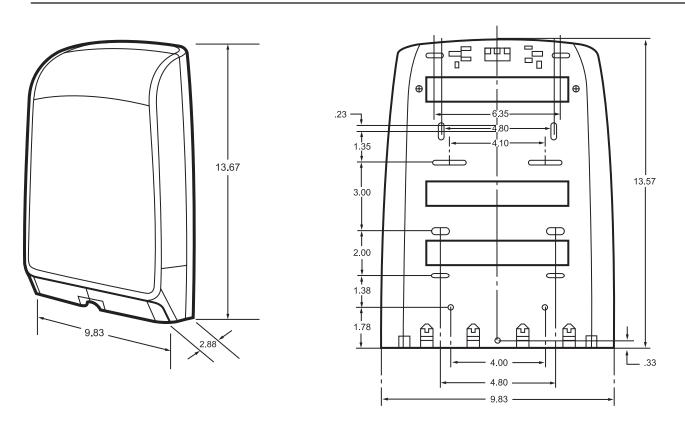

## Suggested mounting height is 52" above the floor.

When installed properly, this dispenser meets ADA Standard 28 CFR Part 36 (1994).