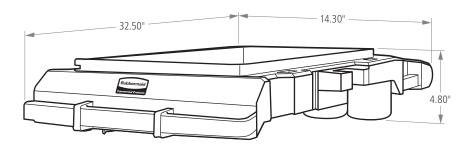

#### **SLIM JIM® RIM CADDY**

| SKU #   | DESCRIPTION         | COLOR  | LENGTH       | GTH WIDTH |       | HEIGHT |        | PACK SIZE |
|---------|---------------------|--------|--------------|-----------|-------|--------|--------|-----------|
|         |                     |        | IN MM        | IN        | MM    | IN     | MM     |           |
| 2032955 | SLIM JIM® RIM CADDY | YELLOW | 32.50 825.50 | 14.30 36  | 62.00 | 4.80   | 121.00 | 1         |
| 2032940 | SLIM JIM® RIM CADDY | BLACK  | 32.50 825.50 | 14.30 36  | 62.00 | 4.80   | 121.00 | 1         |