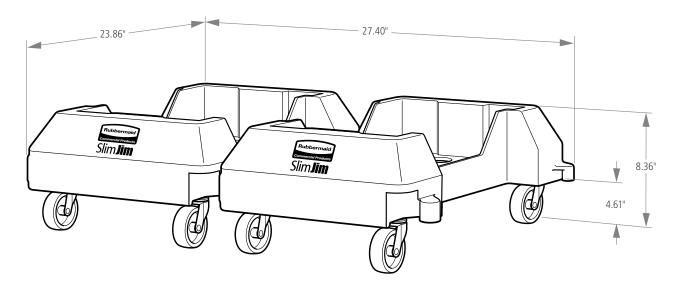

## **DOLLY SPECIFICATIONS**

| SKU #   | KU # DESCRIPTION      |     | CAPACITY |        | LENGTH |        | WIDTH |       | HEIGHT |        | WIDTH OF 2<br>DOLLIES TRAINED |   |        | HEIGHT OFF GROU<br>16 GAL 23 |        | JND<br>GAL |
|---------|-----------------------|-----|----------|--------|--------|--------|-------|-------|--------|--------|-------------------------------|---|--------|------------------------------|--------|------------|
|         |                       | LBS | KG       | IN     | CM     | IN     | CM    | IN    | CM     | IN     | CM                            |   | IN     | CM                           | IN     | CM         |
| 1980602 | RESIN TRAINABLE DOLLY | 120 | 54       | 23.86" | 60.59  | 14.71" | 37.36 | 8.36" | 21.25  | 27.40" | 69.61                         | 1 | 29.54" | 75.02                        | 34.61" | 87.92      |