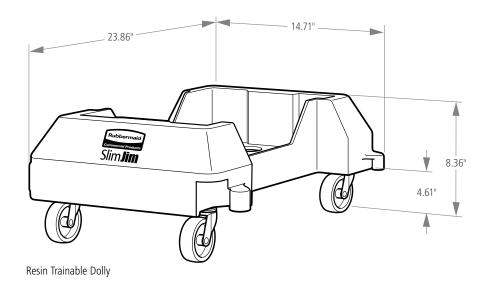

## **DOLLY SPECIFICATIONS**

| SKU #   | KU # DESCRIPTION      |     | CAPACITY |        | LENGTH |        | WIDTH |       | HEIGHT |        | WIDTH OF 2<br>DOLLIES TRAINED |   |        | HEIGHT OFF GROU<br>16 GAL 23 |        | JND<br>GAL |
|---------|-----------------------|-----|----------|--------|--------|--------|-------|-------|--------|--------|-------------------------------|---|--------|------------------------------|--------|------------|
|         |                       | LBS | KG       | IN     | CM     | IN     | CM    | IN    | CM     | IN     | CM                            |   | IN     | CM                           | IN     | CM         |
| 1980602 | RESIN TRAINABLE DOLLY | 120 | 54       | 23.86" | 60.59  | 14.71" | 37.36 | 8.36" | 21.25  | 27.40" | 69.61                         | 1 | 29.54" | 75.02                        | 34.61" | 87.92      |