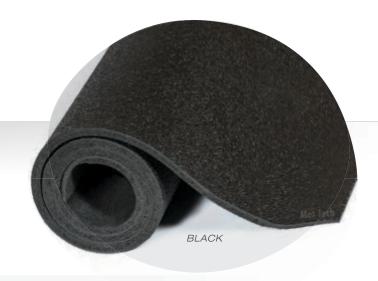

- For industrial welding applications e.g.: machine shops, steel mills, maintenance departments...
- Sponge foam backing provides comfort and fatigue relief
- Specially formulated spark-resistant surface (passes FMVSS302) repels sparks and hot metal shards

Anti-fatigue

**Durability** 

In comparison to all our mats.

MATS: 2'x3', 3'x5', 3'x12'

ROLLS: 2'x75', 3'x75', 4'x75'

CUSTOM MATS: Up to 4'x75'

SPECS: 1/2" thick, treated rubber surface fused to a rubber foam, total weight 1.2 lb/ft2