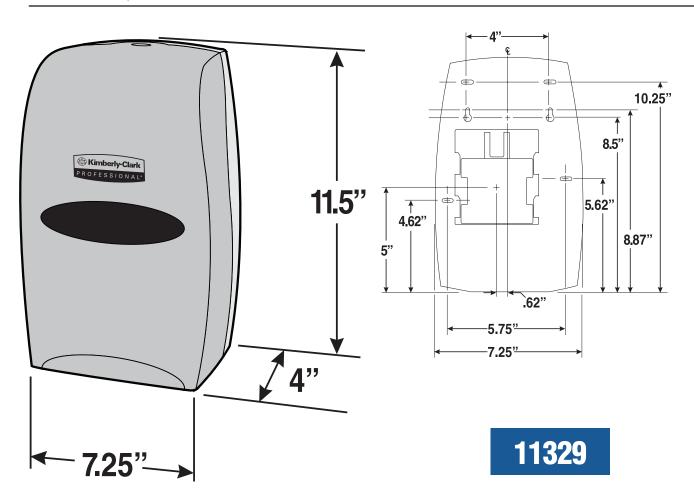

## TOUCH-LESS ELECTRONIC SKIN CARE DISPENSER 1.2 LITER, BRUSHED METALLIC

Made of high impact plastic with a brushed metallic cover and black back. Automatically dispenses a one shot hand wash volume of soap or sanitizer when user places hand beneath the dispenser. Touch-less system helps reduce the spread of dirt and germs. Uses a 1.2 liter recyclable refill. Incorporates low battery and low product lights for easier maintenance. Choice of key or push button opening. Operates on three D size alkaline batteries. One per case. **Suggested mounting height 10' above counter or other obstruction.** 

NOTE: Unless otherwise noted, suggested mounting height is the distance from the floor to the bottom of the dispenser. 92147, 92148, 11329 Spare Parts

| Spare Parts No. | Description                            |
|-----------------|----------------------------------------|
| 772740          | eCassette Module Without Spray (Black) |
| 770430          | Battery Cover w/ cover screws          |
| 770429          | White Front Cover with Lens and Latch  |
| 770431          | Black Front Cover with Lens and Latch  |
| 770733          | White Acrylic Drip Tray                |
| 770734          | Drip tray for E-Cassette Black         |
| 770301          | Key - 2 Prong Design                   |