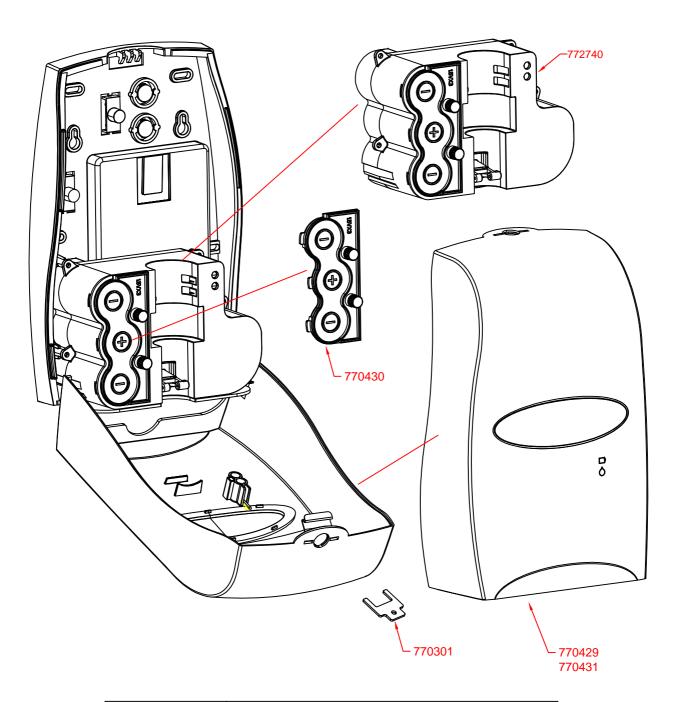

NOTE: Unless otherwise noted, suggested mounting height is the distance from the floor to the bottom of the dispenser. 92147, 92148, 11329 Spare Parts

| Spare Parts No. | Description                            |
|-----------------|----------------------------------------|
| 772740          | eCassette Module Without Spray (Black) |
| 770430          | Battery Cover w/ cover screws          |
| 770429          | White Front Cover with Lens and Latch  |
| 770431          | Black Front Cover with Lens and Latch  |
| 770733          | White Acrylic Drip Tray                |
| 770734          | Drip tray for E-Cassette Black         |
| 770301          | Key - 2 Prong Design                   |