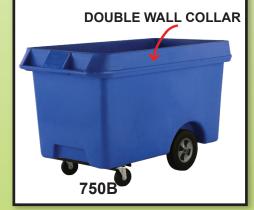

## The Next Generation Utility Starcarts™

The STARCART<sup>™</sup> that has it all. You'll find it more durable and impact resistant because we've combined a single wall body with a double wall box-style lip. And you'll have better rollability and maneuverability because we've paired two heavy duty casters up front with two poly-core wheels in the rear. Add the strength of the steel undercarriage and ergonomic moulded in handles and you have what we believe is the best poly cart on the market.

| Model<br>No. | BU. | Cu.<br>Ft | Cu.<br>Yds | Outside<br>L x W x H<br>(inches) | Max<br>Load | Wheel<br>Diameters<br>(inches) | Shipping<br>Weights<br>(pounds) |
|--------------|-----|-----------|------------|----------------------------------|-------------|--------------------------------|---------------------------------|
| 730B         | 14  | 16        | 0.6        | 48 x 31 x 34.5                   | 1000        | 10 + 5                         | 80                              |
| 750B         | 19  | 24        | 0.9        | 60 x 31.5 x 35.5                 | 1000        | 12 + 5                         | 100                             |
| 770B         | 32  | 39        | 1.5        | 72 x 35.5 x 40                   | 1500        | 12 + 6                         | 130                             |