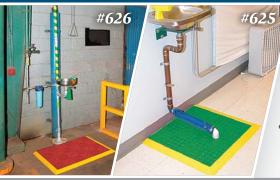

## **APPLICATIONS**

Heavy duty

- Factories
- Laboratories
- Industrial Plants

 Preassembled shower or eyewash stations have highly visible colours to comply with industry standards: red for showers and green for eyewash stations

- UV stabilized and fungus inhibited
- Comes assembled and ready-to-use

Increase safety and visibility in case of emergency with our Shower and Eyewash Stations!

#### **COLOURS**

RED SHOWER #626

GREEN EYEWASH #625