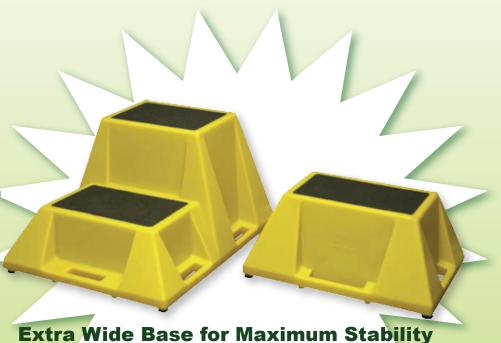

## **Industrial Step Stands**

Techstar StepStands are designed for safety in all kinds of situations. Super-wide design, rubber feet and large stepping area with non-skid surface make for rock-solid stability. Rotomoulded from LLDPE so they're resistant to both chemicals and sun degradation. Moulded-in handles make them easy to carry around. Available in grey or yellow. Perfect for warehouses, distribution and order fulfillment centres and any situation that requires reaching. Also great for boat boarding, dock steps, horse mounting, car and truck washing, mechanics shops and garages, etc. Comes in grey and yellow.

| Model<br>No. | Length<br>(inches) | Width<br>(inches) | Height<br>(inches) | Load<br>Capacity | Shipping<br>Weight<br>(pounds) |
|--------------|--------------------|-------------------|--------------------|------------------|--------------------------------|
| SS-1         | 28                 | 20                | 13                 | 500              | 10                             |
| SS-2         | 36                 | 28                | 20                 | 500              | 20                             |