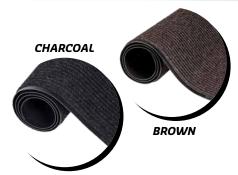

## **CARPET SIZES & ROLLS**

MATS

3' x 5'

4' x 6' 3' x 10' ROLLS

3' x 60' 4' x 60'

6' x 60'

**CUSTOM MATS: Not available** 