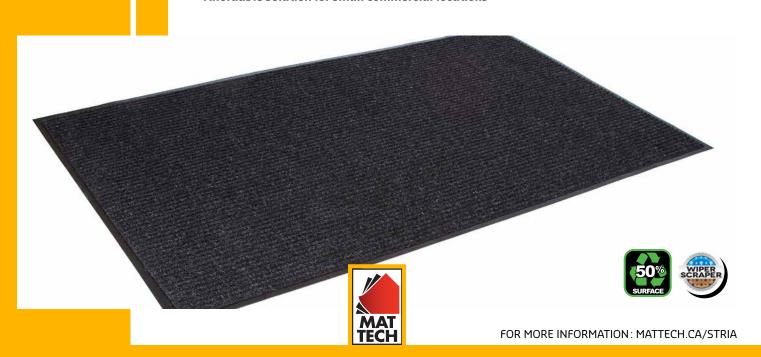

## Stria is our economical ribbed-pattern solution for low traffic entrances

- Retains moisture for increased cleaning efficiency
- · Gently brushes debris from shoes
- As a wiper/scraper, Stria will get rid of the dirt while retaining water so fewer contaminants enter the building
- Affordable solution for small commercial locations