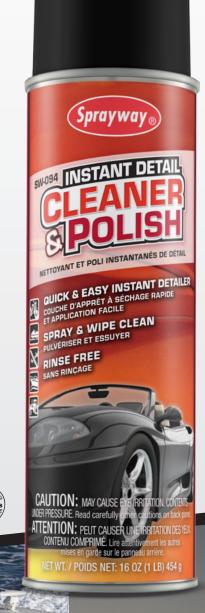

## **SPRAY & WIPE CLEAN** SHOWROOM QUALITY SHINE

**DESCRIPTION:** A 'quick and easy' foaming spray for use between waxes to maintain that 'showroom quality shine'. This product is gentle enough to use everyday and safe for all paint types. The foaming action makes this product easy to see, clings to surfaces, lifts dirt and grime while leaving no residue.

**DIRECTIONS:** Lightly mist & wipe to remove harmful contaminants, fingerprints, water spots and surface dirt while maintaining that glossy shine. Use it often to remove daily dust and grime and repel water while adding protection to your finish.

\* May be used as a claybar lubricant

Can Size: 20 oz. Net Weight: 16 oz. Shipping Weight: 16 lbs. Packaged: 12 cans per case **UPC Number:** 0 41911 00094 9

Color: Off white Fragrance: Fruity Shelf Life: 1 Year +