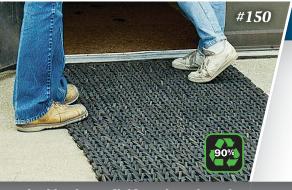

## TIRE-LINK™

## **SPECIALTY SCRAPER**

- 5/8" interlocking rubber-impregnated links on 12-gauge steel rods
- Made from recycled tire rubber
- Tough, durable and rugged

Looking for a reliable and tough outdoor mat to serve demanding areas, Tire-Link™ is the solution!